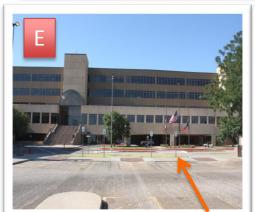

**E and F**: The Health Sciences Center Building has two large stairs on the front. The entrance is on the ground level, by the flagpoles

**H**: The Neurology Clinic will be on your right. Room 3A105