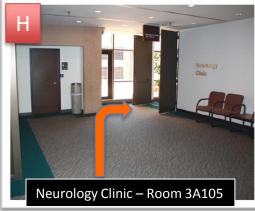

**E and F**: The Health Sciences Center Building has two large stairs on the front. The entrance is on the ground level, by the flagpoles

**H**: The Neurology Clinic will be on your right. Room 3A105