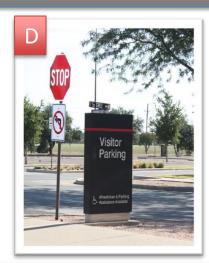

## Phone numbers to the Neurology Clinic: (806) 743-2391 and (806) 743-2392

**A**: The Neurology Clinic is in the Texas Tech Health Sciences Center Building. The building faces 4<sup>th</sup> Street

D: You can park anywhere marked "Visitor" or "Patients" parking. Parking areas C1 and C2 are closest to the clinic. There is a shuttle that can take you from the parking lot to the building entrance.