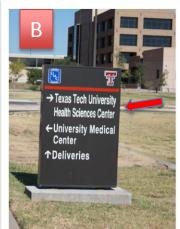

**G**: Once you enter the building, veer to the left to the lobby. You can take any of the 3 elevators to the 3<sup>rd</sup> floor

**B** and **C**: Follow the signs for the Health Sciences Center Building to W. Knoxville Avenue