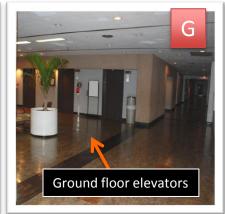

**G**: Once you enter the building, veer to the left to the lobby. You can take any of the 3 elevators to the 3<sup>rd</sup> floor

**B** and **C**: Follow the signs for the Health Sciences Center Building to W. Knoxville Avenue