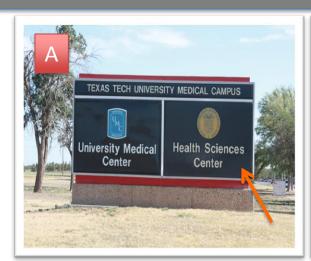

## Phone numbers to the Neurology Clinic: (806) 743-2391 and (806) 743-2392

**A**: The Neurology Clinic is in the Texas Tech Health Sciences Center Building. The building faces 4<sup>th</sup> Street

D: You can park anywhere marked "Visitor" or "Patients" parking. Parking areas C1 and C2 are closest to the clinic. There is a shuttle that can take you from the parking lot to the building entrance.