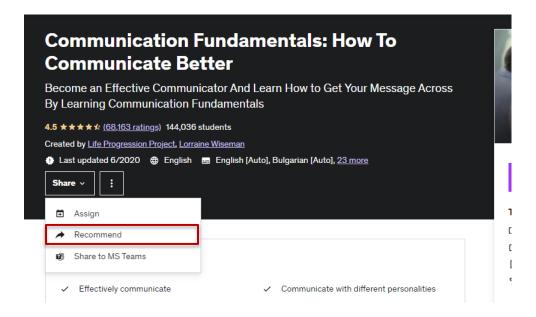

## **How to Recommend a course**

To recommend a course, follow the steps below:

- Navigate to the course card or course landing page in your Udemy Business account.
- Click the Share or Recommend dropdown and select Recommend.
  (Please note: depending on your organization and user settings, you may see additional Share options like Assign or Share to Slack.)

- A pop-up box will appear. Enter the name or email address of the person you would like to recommend the course to. Please note: The User that you are wanting to recommend a course to must have activated their Udemy license before they will show up as a User. If they have not yet activated their account, they can do so by going to mytraining.ttuhsc.edu
- You have the ability to change the pre-written message in the 'Write a message' section to whatever you prefer it to say.
   (Example: Please complete this Udemy course on communication by (date) and provide a copy of your certificate of completion for my records.)
- Click Recommend.
- Once a course has been recommended, the recipient will receive an email notification in their TTUHSC inbox. They can begin the course by clicking Get Started.