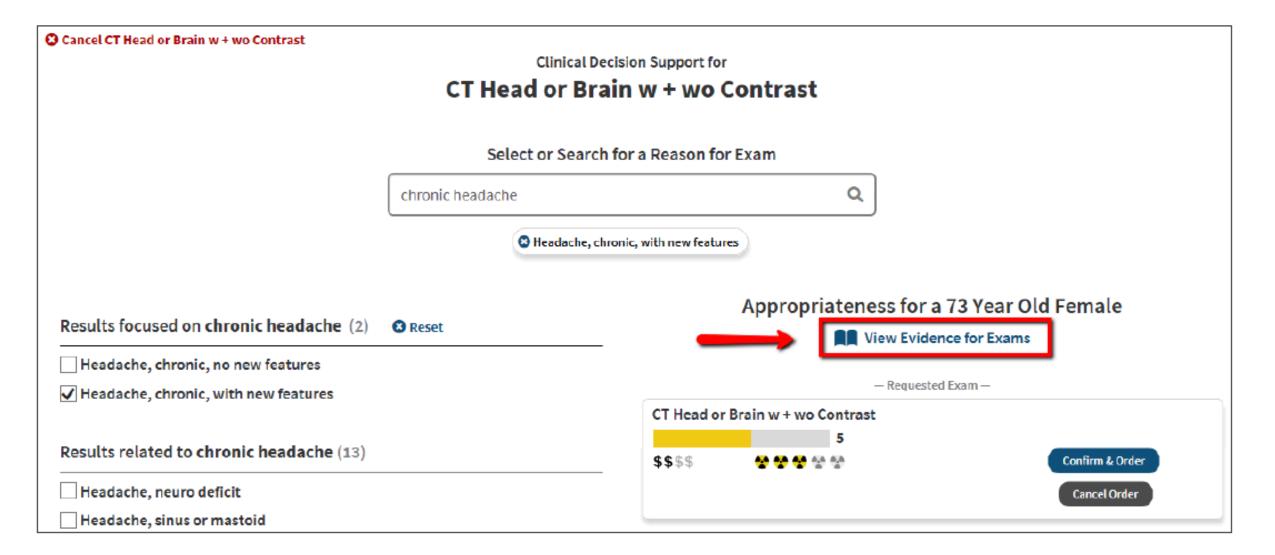

## Compare and choose procedure

| Cancel CT Head or Brain w + wo Contrast  |                                        |                                                           |  |  |  |  |  |  |  |  |  |
|------------------------------------------|----------------------------------------|-----------------------------------------------------------|--|--|--|--|--|--|--|--|--|
|                                          |                                        | on Support for<br>W + wo Contrast                         |  |  |  |  |  |  |  |  |  |
|                                          | CT Head or Brain                       | w + wo contrast                                           |  |  |  |  |  |  |  |  |  |
|                                          | Select or Search for a Reason for Exam |                                                           |  |  |  |  |  |  |  |  |  |
|                                          | chronic headache                       | Q                                                         |  |  |  |  |  |  |  |  |  |
|                                          | 🕲 Headache, chroni                     | c, with new features                                      |  |  |  |  |  |  |  |  |  |
|                                          |                                        | Appropriateness for a 73 Year Old Female                  |  |  |  |  |  |  |  |  |  |
| Results focused on chronic headache (2)  | 😮 Reset                                | View Evidence for Exams                                   |  |  |  |  |  |  |  |  |  |
| Headache, chronic, no new features       |                                        |                                                           |  |  |  |  |  |  |  |  |  |
| ✓ Headache, chronic, with new features   |                                        | - Requested Exam -                                        |  |  |  |  |  |  |  |  |  |
| Results related to chronic headache (13) |                                        | CT Head or Brain w + wo Contrast<br>5<br>\$\$\$\$ 😵 😵 😵 😭 |  |  |  |  |  |  |  |  |  |
| Headache, neuro deficit                  |                                        | Cancel Order                                              |  |  |  |  |  |  |  |  |  |
| Headache, sinus or mastoid               |                                        |                                                           |  |  |  |  |  |  |  |  |  |
| Headache, temporal arteritis suspected   |                                        | — Appropriate Exams —                                     |  |  |  |  |  |  |  |  |  |
| Headache, cancer or immunocompromise     |                                        | MRI Brain Open Intracranial Proc w Con                    |  |  |  |  |  |  |  |  |  |
| Headache, cluster/trigeminal             |                                        | 8                                                         |  |  |  |  |  |  |  |  |  |
| Headache, abnormal ICP suspected         |                                        | \$\$\$\$ Replace & Order                                  |  |  |  |  |  |  |  |  |  |
| Headache, with cough or exertion         |                                        | MRI Brain w + wo Contrast                                 |  |  |  |  |  |  |  |  |  |
| Headache, acute, normal neuro exam       |                                        | 8                                                         |  |  |  |  |  |  |  |  |  |
| Chronic myeloproliferative disease       |                                        | \$\$\$\$ Replace & Order                                  |  |  |  |  |  |  |  |  |  |
| Orbital inflammation, chronic            |                                        | CT Head or Brain wo Contrast                              |  |  |  |  |  |  |  |  |  |
| Chronic venous hypertension (idiopathic) |                                        |                                                           |  |  |  |  |  |  |  |  |  |
| Seizure, chronic, history of trauma      |                                        | \$\$.\$\$ 😵 😵 😵 🐏 Replace & Order                         |  |  |  |  |  |  |  |  |  |