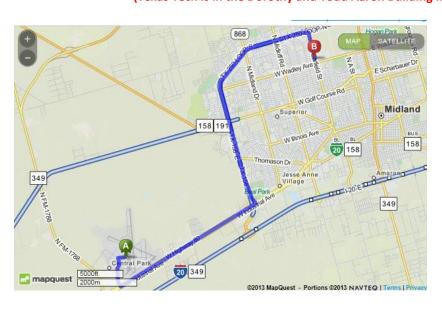

| A        | 9506 Laforce Blvd., Midland, TX 79706                          |                                      |
|----------|----------------------------------------------------------------|--------------------------------------|
|          | (432) 560-2200                                                 |                                      |
| •        | Start out going west on La Force Rd / Laforce Blvd.            | <b>1.6 Mi</b><br>1.6 Mi Total        |
| EA       | 2. Stay straight to go onto I-20-BL E / US-80 E.               | <b>4.3 Mi</b><br>5.9 <i>Mi Total</i> |
| AMD      | 3. Turn left to take the TX-250-LOOP N ramp toward TX-158 W.   | 0.06 Mi                              |
| RAMP     | If you reach Eisenhower Dr you've gone about 0.5 miles too far | 6.0 Mi Total                         |
| <b>†</b> | 4. Stay straight to go onto \$ Loop 250 W.                     | 0.3 Mi                               |
|          |                                                                | 6.3 Mi Total                         |
| <b>†</b> | 5. \$ Loop 250 W becomes TX-158 / TX-250-LOOP.                 | 0.2 Mi                               |
|          |                                                                | 6.5 Mi Total                         |
| RAMP     | 6. Take the TX-158 W / TX-250-LOOP N ramp.                     | 0.3 Mi                               |
|          |                                                                | 6.8 Mi Total                         |
| 4" Ē     | 7. Merge onto TX-250-LOOP E.                                   | 6.0 Mi                               |
|          | 50                                                             | 12.7 Mi Total                        |
| EXIT     | 8. Take the exit toward Garfield St.                           | 0.2 Mi                               |
|          |                                                                | 12.9 Mi Total                        |
| <b>†</b> | 9. Stay straight to go onto W Loop 250 N / TX-250-LOOP N.      | 0.09 Mi                              |
|          |                                                                | 13.0 Mi Total                        |
| <b>→</b> | 10. Take the 1st right onto N Garfield St.                     | 0.9 Mi                               |
| •        | Moon Garden is on the right                                    | 13.9 Mi Total                        |
|          | 11. 3600 N GARFIELD ST is on the left.                         |                                      |
| _        | Your destination is just past Culpeper Dr                      |                                      |

## Midland College - 3600 N. Garfield St. Midland, Texas

(Texas Tech is in the Dorothy and Todd Aaron Building inside campus)