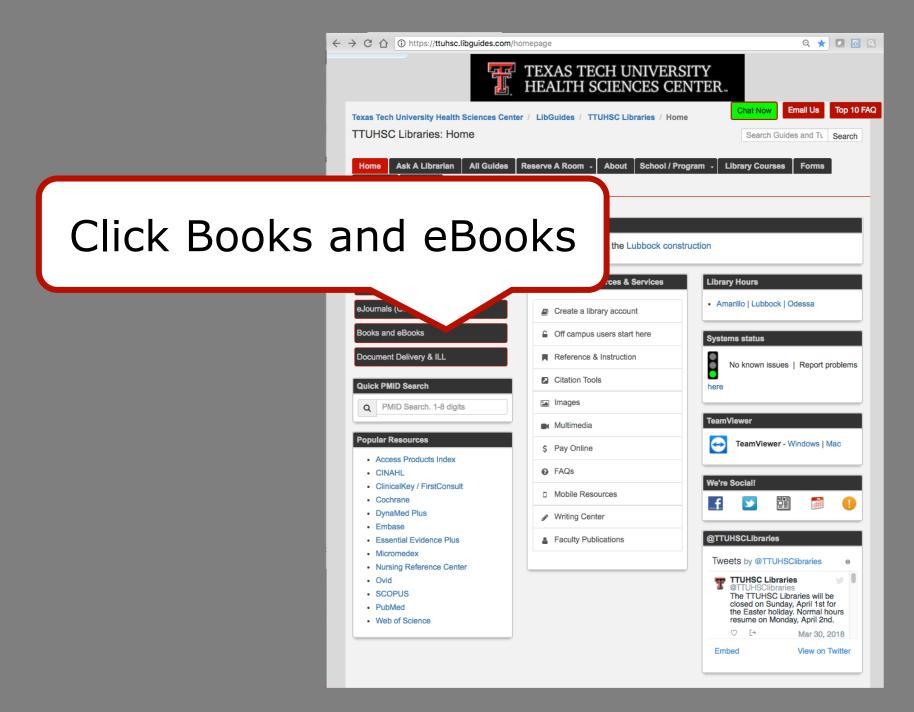

## When searching library applications, use



Mozilla Firefox, Safari, or Internet Explorer often do not work with library applications or <u>open journal articles</u>!

Plus, Chrome is TTUHSC IT's supported browser!



## Click Login

| Skoha ≣ List                                                                                                               | S -                     |                                   |                            |                                                                 |                 |          |       |
|----------------------------------------------------------------------------------------------------------------------------|-------------------------|-----------------------------------|----------------------------|-----------------------------------------------------------------|-----------------|----------|-------|
|                                                                                                                            |