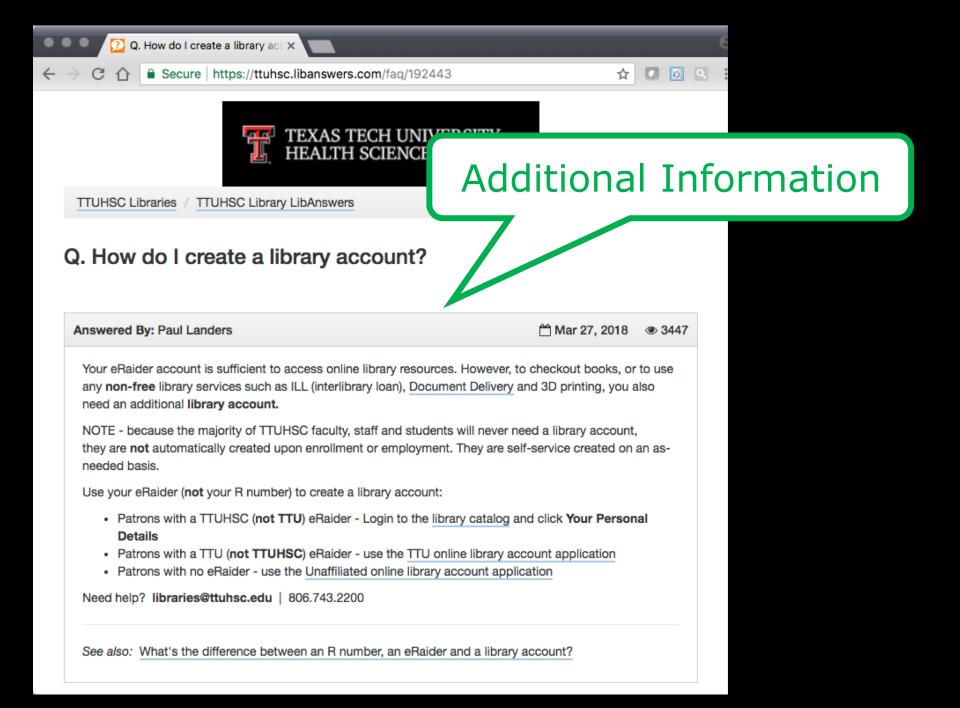

|             |                                      |             |
|                                               | Contact information     |             |                                      |             |
|                                               | Primary phone:          |             |                                      |             |
|                                               | TTUHSC email:           | Click       | Submit upda                          | ate request |
|                                               | Submit update request   |             |                                      |             |
|                                               |                         |             |                                      |             |