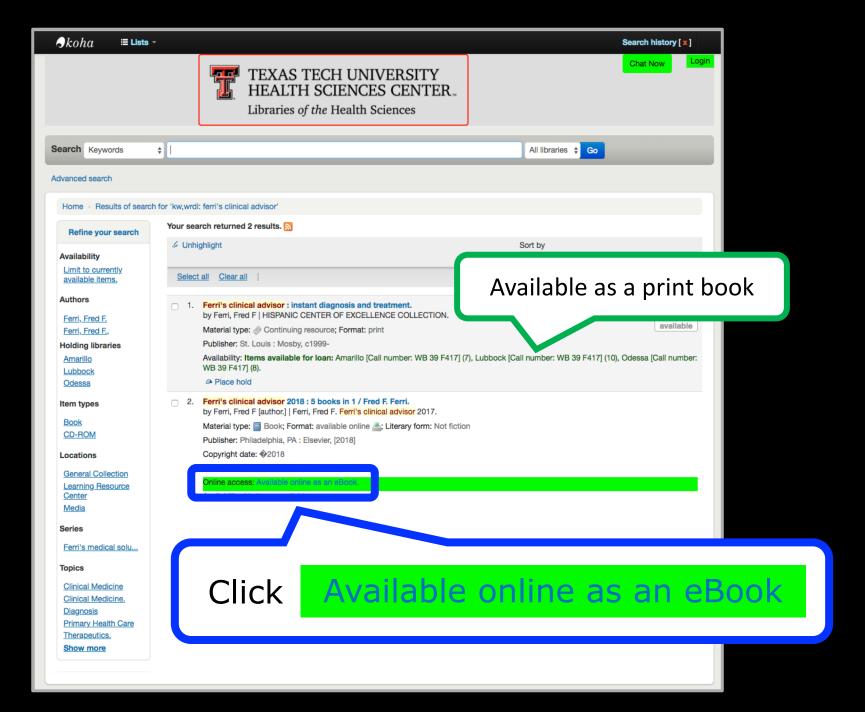

| - <b>∫</b> koha ≡ Lists - |                                                                                                                                  | Search history [X] |  |  |  |
|---------------------------|----------------------------------------------------------------------------------------------------------------------------------|--------------------|--|--|--|
|                           | TEXAS TECH UNIVERSITY<br>HEALTH SCIENCES CENTER.<br>Libraries of the Health Sciences                                             | Click Go           |  |  |  |
| Search Keywords           | advisor                                                                                                                          | All libraries 🗘 Go |  |  |  |
| Advanced search           |                                                                                                                                  |                    |  |  |  |
|                           | example, enter<br>Clinical Advisor                                                                                               | ailable            |  |  |  |
| e voidado i / ia          | <ul> <li>Recently added or removed eBooks.</li> <li>How can I download an eBook or eBook chapter for offline reading?</li> </ul> |                    |  |  |  |