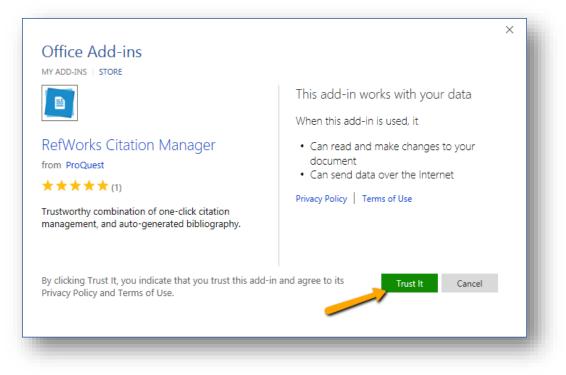

4. Add the RefWorks Citation Manager by selecting the Trust It button

5. Select Log in after you enter your RefWorks login and password to access your account contents

| RefWorks Citation Manager  *                                              | ۱ |
|---------------------------------------------------------------------------|---|
| Manage your citations quickly and easily with<br>Word. <u>Learn more.</u> | l |
| Log in with RefWorks                                                      | l |
| Forgot your password?     Log in                                          | l |
| Don't have RefWorks? <u>Sign up</u> .                                     | l |
|                                                                           |   |