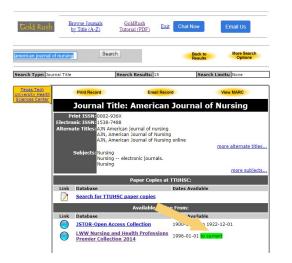

**TTUHSC Preston Smith Library** 

The Journal Title page provides identification info for the journal. Additionally it offers links to the full-text resources, both online and print, with the dates intervals for availability. Often multiple online portals will be available for the same journal. This is because the library has contracts with different vendors who may offer access in different periods. Highlighted text often corresponds to important holdings information such as the current availability of fulltext articles.