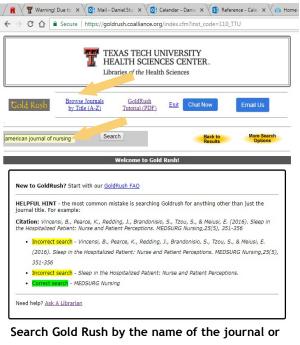

#### browse the journals indexed A-Z.

Gold Rush often provides results in addition to the desired journal, even when the specific title is entered. Using the exact title of the journal (in quotations if needed) can limit your search results to a more manageable number where the desired journal is likely to be. Note that all results provided will be indexed within the TTUHSC catalog.