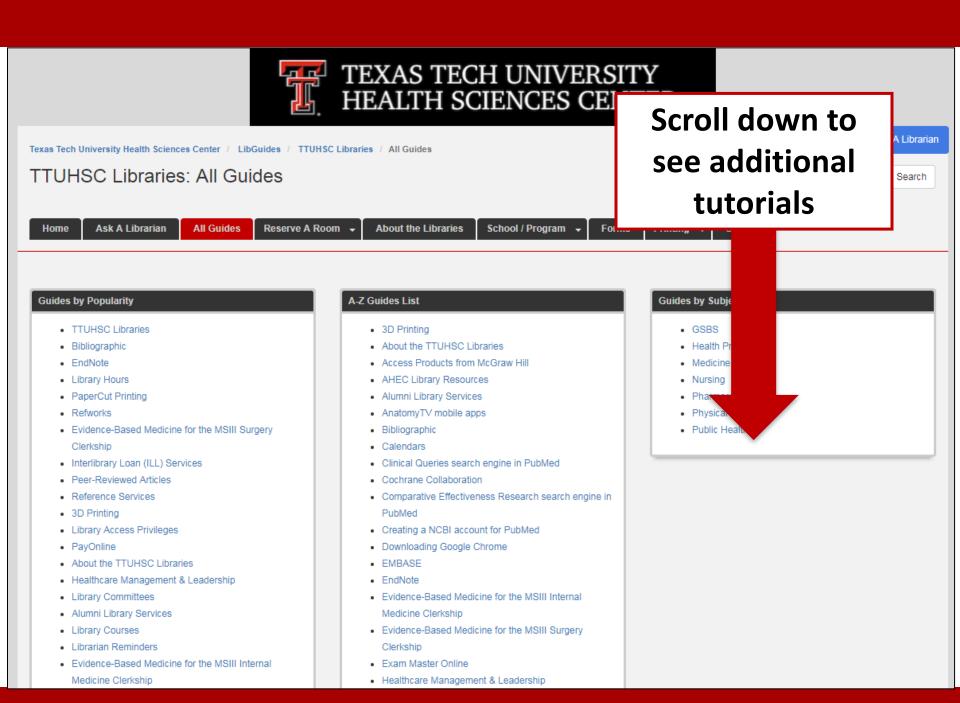

| resources:                                             |
| Password                                                                             | Email a TTUHSC Librarian<br>Email a TTUHSC Librarian<br>Text a TTUHSC Librarian<br>Available under "Services"<br>Is this ad relevant to you?<br>Yes No | Sign-in with<br>your eRaider<br>username &<br>password |
| Login help /                                                                         | Who has access?                                                                                                                                        |                                                        |

### Problems with eRaider? Call: 806-743-1234



# **Guides and Tutorials**

EXAS

HEAL

Libraries





TEXAS TECH UNIVERSITY



# APA Help

|                                                                        | TEXAS TECH UNIVERS                                     | SITY<br>NTER                                                                                  |
|------------------------------------------------------------------------|--------------------------------------------------------|-----------------------------------------------------------------------------------------------|
| exas Tech University Health Sciences Center / LibGuides /              | TTUHSC Libraries / Home                                | Ask A Librarian                                                                               |
| TTUHSC Libraries: Home                                                 |