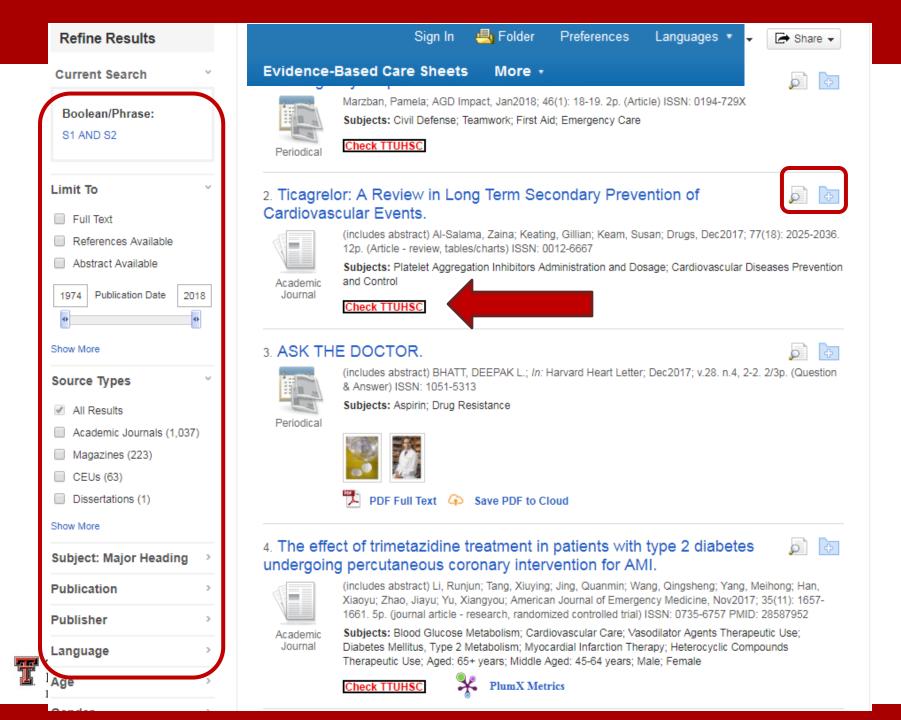

ical Pediatrics |               |            |                                                                        |        |
| Source Types<br>All Results Academic Journals (7,123) Magazines (1,381) Libraries of the Health Sciences                                | a a a                                                                                                       | ract) Consumer Repor                                                                                                       | rts on Health, Fe                                                                          | Diseases Pre                                      | evention and   |                     | D<br>0832     |            |                                                                        |        |



|                                                                   |                                                                                                                            | Reset Search                                                   |
|-------------------------------------------------------------------|----------------------------------------------------------------------------------------------------------------------------|----------------------------------------------------------------|
| Refine Results                                                    | Search Modes and Expanders                                                                                                 |                                                                |
| Current Search