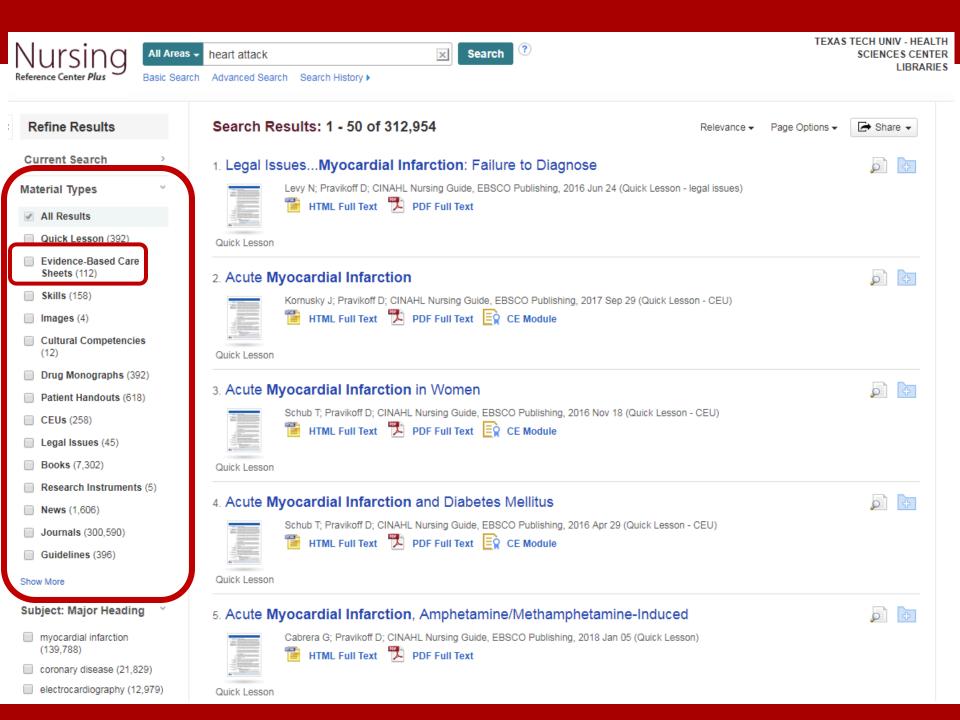

droid Apps: Learn More!                                                          | <ul> <li>Take Our Tour</li> <li>New: Care Plans</li> </ul> |                                                                            |
| Here's the latest nursing newsletter: Check it Out!                                                        |                                                            | Procedure<br>Performing Venipuncture: Inserting and Removing the<br>Needle |
|                                                                                                            |                                                            |                                                                            |

#### Search Other Services

DynaMed DynaMed

Rehabilitation Reference Center





| Reference Center Plus                                                                                                                                                       |                                                                                                                                                                                                                                                                           | TE                      | EXAS TECH UNIV - HEAL<br>SCIENCES CENTI<br>LIBRARII |
|-----------------------------------------------------------------------------------------------------------------------------------------------------------------------------|---------------------------------------------------------------------------------------------------