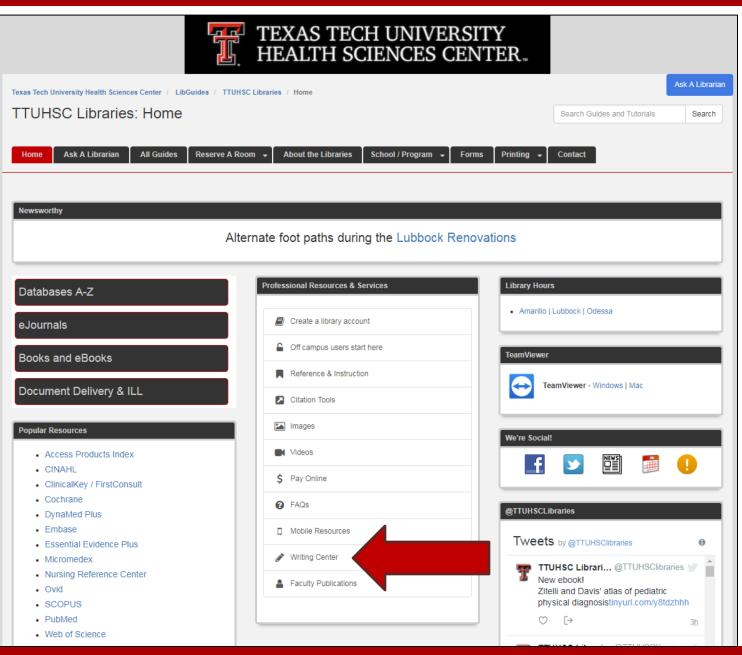

# **Online Writing Center!**

**FEXAS** 

HEALTH

Libraries of

#### TEXAS TECH UNIVERSITY HEALTH SCIENCES CENTER...

Writing Center