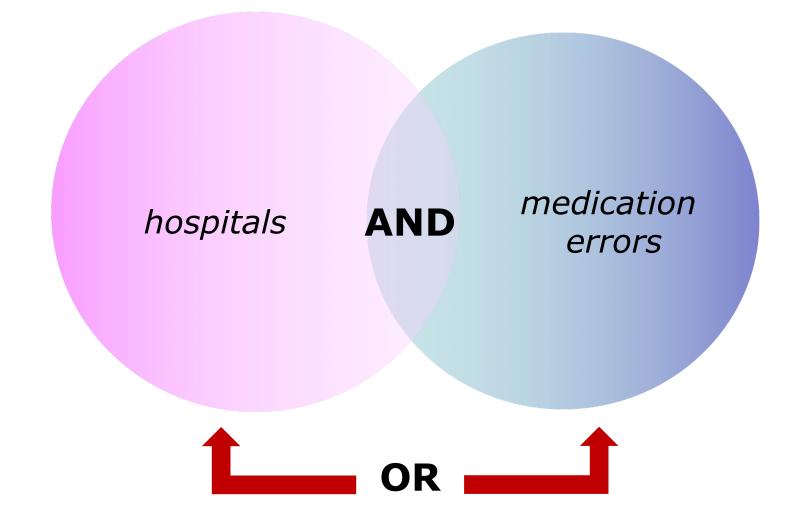

|
| medication errors (Search as Keyword)                    |



# Subject Headings

 Subject Headings act as a thesaurus for the database—it's how the articles are indexed.

 Helps clear up any issue with synonyms, making sure you find articles related to a concept, not just a term.

• Search the database using terms it is programmed to understand.



# Keywords

- Keyword search will look for your word everywhere
- Only the entered term is searched; synonyms are excluded





# Subheadings

- Subheadings act as a facet of subject headings
- Narrow a broad subject heading to get more specific results







# **Boolean Operators**

- NOT excludes a term from the search
- AND searches both terms together
- **OR** searches both terms **separately**





# AND vs. OR





# **General Searching Tips**

- Start with a broad search, then narrow it as needed
  - This ensures that you don't miss potentially relevant results

- Search each term separately, then combine them later
  - This allows you to alter your strategy if your initial search doesn't work



# **More General Tips**

- Don't be afraid to hunt for the subject heading you need
  - Try looking for it under a different name/synonym

- Have fun!
  - The more you search, the easier it will be!





# **Useful Databases**

### Finding the information you need!



# Today's Databases

CINAHL

• Nursing Reference Center Plus

PubMed

• Scopus



# CINAHL

TEXAS TEC HEALTH SC

Libraries of the

Ŧ

|                                                              | TEXAS TECH UNIVERSITY<br>HEALTH SCIENCES