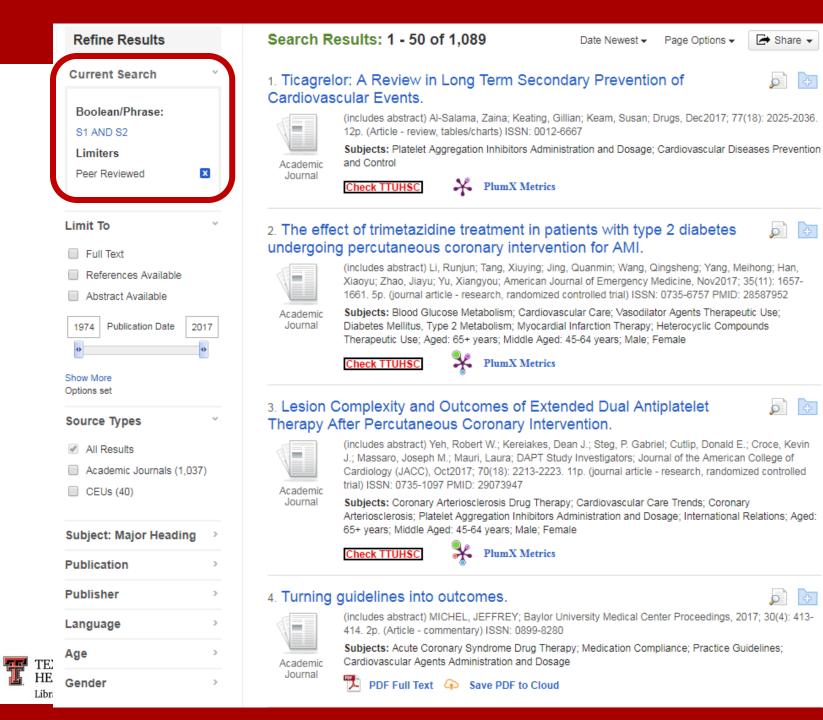

|
| Publisher                                                         |                                                                                                                            |                                                                |
| Language                                                          | Randomized Controlled Trials                                                                                               | Journal Subset                                                 |
| Age                                                               |                                                                                                                            | Africa<br>Allied Health<br>Alternative/Complementary Therapies |



|            | TEXAS TECH UNIVERSITY   |
|------------|-------------------------|
| <b>Ŀ</b> . | HEALTH SCIENCES CENTER. |

| Texas Tech University Health Sciences Center / LibGuides / | TTUHSC Libraries / Home                                    |               |                                               | Ask A Librarian |
|------------------------------------------------------------|------------------------------------------------------------|---------------|-----------------------------------------------|-----------------|
| TTUHSC Libraries: Home                                     |                                                            |               | Search Guides and Tutorials                   | Search          |
|