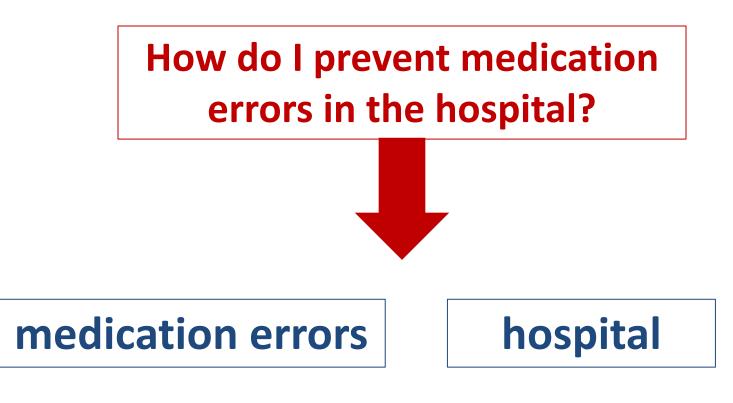

r Nurse Practitioners
- Journal of Professional Nursing
- Nurse Practitioner
- Nursing Economics
- Nursing Management
- Online Journal of Issues in Nursing

#### Other Resources

Contact

Search Guides and Tutorials

 How to Find a Peer-Reviewed Article in CINAHL [powerpoint]

Ask A Librarian

Search

Searching Strategies [powerpoint]

#### Course Specific Resources

- Resources for NRSG 3208 -Lubbock, Jan 2018 [powerpoint]
- EBP Library Class Abilene, Jun 2017 [powerpoint]
- · Resources for Nursing 4322, Jan 2017 [powerpoint]

clinical practice Sparks & Taylor's nursing diagnosis reference manual

# Database Searching 101

Get the Results You Want!



# Terms from a Question

- Entering a whole question into a database doesn't work
- Use 2-3 words rather than a whole or partial sentence





# Subject Headings

| Searching: CIN<br>Field Codes |                 | Text Choose Databases |   |        |   |
|-------------------------------|-----------------|-----------------------|---|--------|---|
| medicaton e                   | errors          |                       | × | Search | ? |
| Basic Search                  | Advanced Search | Search History        |   |        |   |

| Medication Errors                                        |
|----------------------------------------------------------|
| Human Error                                              |
| Health Care Errors                                       |
| Treatment Errors                                         |
| Medication Error Use: Medication Errors                  |
| Medical/Health Care Error Use: <u>H