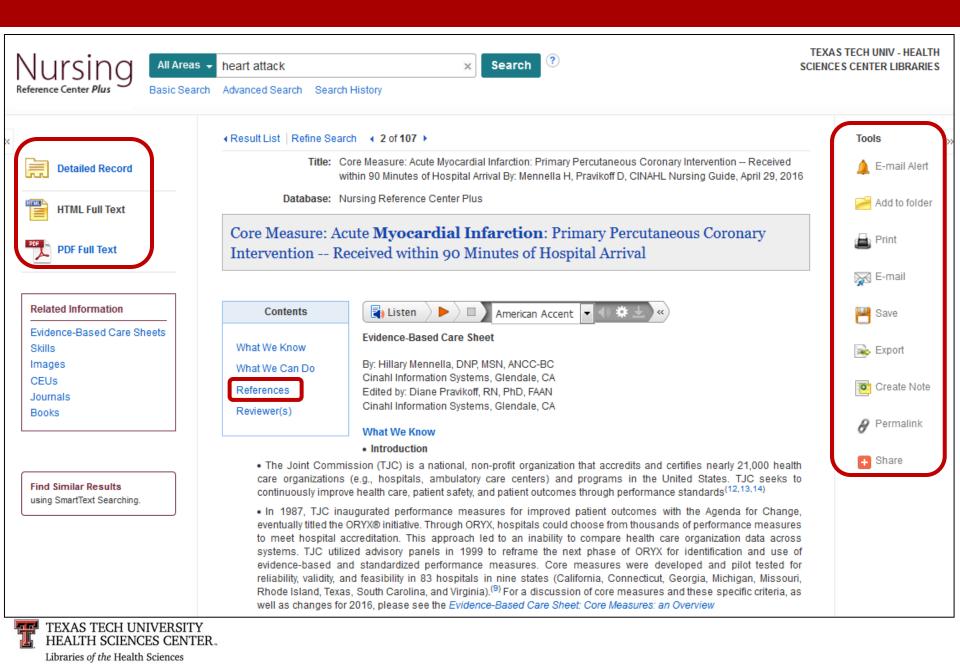

br>Mennella H; Pravikoff D; CINAHL Nursing Guide, EBSCO Publishing, 2017 Feb 24 (B<br>HTML Full Text PDF Full Text<br>Evidence-Based Care<br>Sheet                                               |                         |                                                     |
| Show More Subject: Major Heading  inursing role (34) joint commission core measures (14) patient education (13) myocardial infarction (12)                                  | 4. Core Measure: Acute Myocardial Infarction: Primary Percutaneo<br>Received within 90 Minutes of Hospital Arrival<br>Mennella H; Pravikoff D; CINAHL Nursing Guide, EBSCO Publishing, 2017 Mar 17 (f<br>HTML Full Text PDF Full Text<br>Evidence-<br>Based Care<br>Sheet |                         |                                                     |



| Nur<br>Reference G                                                                                                                                                                      | All Areas Diseases Skills           Sing         Search all content in NRC Plus           Advanced Search         Search History          | Drugs Management Continuing Ed Patient Ed More -<br>Search                                                                                                                                    |  |  |  |  |
|-----------------------------------------------------------------------------------------------------------------------------------------------------------------------------------------|-------------------------------------------------------------------------------