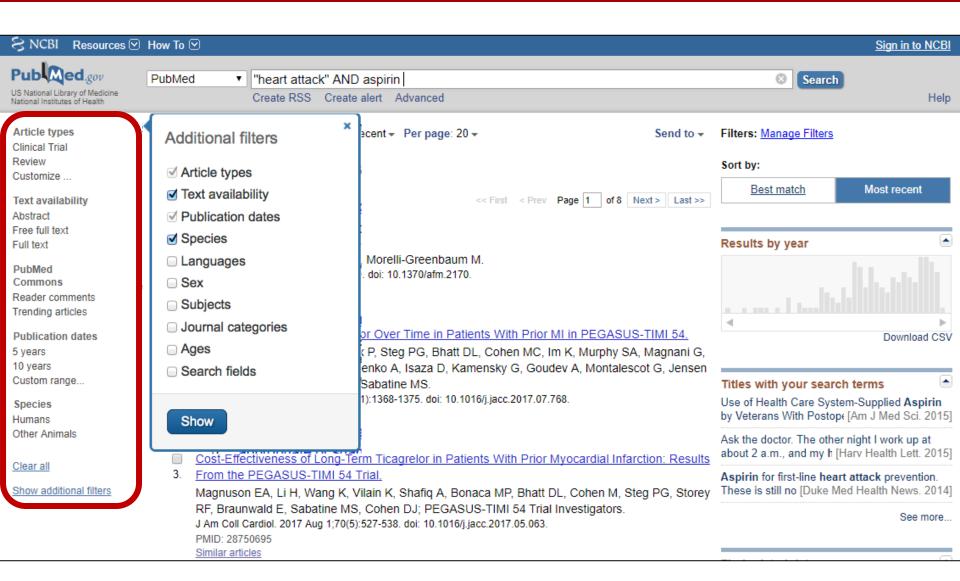

|









| Texas Tech University Health Sciences Center / LibGuides | / TTUHSC Libraries / Home                                                         | Ask                    | ( A Libraria |
|----------------------------------------------------------|-----------------------------------------------------------------------------------|------------------------|--------------|
| TTUHSC Libraries: Home                                   | Search Guid                                                                       | es and Tutorials       | Search       |
| Home Ask A Librarian All Guides Res                      | erve A Room 🖌 About the Libraries 🛛 School / Program 🖌 Forms 🛛 Printing 🖵 Contact |                        |              |
|