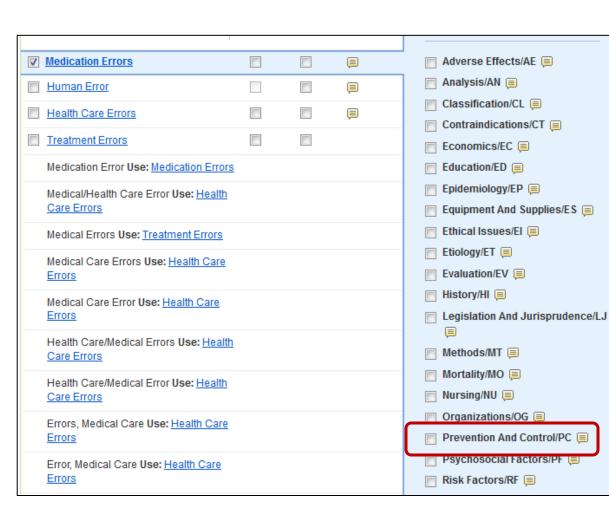

|
| Error, Medical Care Use: Health Care Errors              |
| Medical Organizations                                    |
| Computerized Patient Record                              |
| medication errors (Search as Keyword)                    |



# Subject Headings

 Subject Headings act as a thesaurus for the database—it's how the articles are indexed.

 Helps clear up any issue with synonyms, making sure you find articles related to a concept, not just a term.

• Search the database using terms it is programmed to understand.



# Keywords

- Keyword search will look for your word everywhere
- Only the entered term is searched; synonyms are excluded





# Subheadings

- Subheadings act as a facet of subject headings
- Narrow a broad subject heading to get more specific results







# **Boolean Operators**

- NOT excludes a term from the search
- AND searches both terms together
- **OR** searches both terms **separately**





# AND vs. OR





# **General Searching Tips**

- Start with a broad search, then narrow it as needed
  - This ensures that you don't miss potentially relevant results

- Search each term separately, then combine them later
  - This allows you to alter your strategy if your initial search doesn't work



# **More General Tips**

- Don't be afraid to hunt for the subject heading you need
  - Try looking for it under a different name/synonym

- Have fun!
  - The more you search, the easier it will be!





# **Useful Databases**

### Finding the information you need!



# Today's Databases

CINAHL

• Nursing Reference Center Plus

PubMed

• Sc