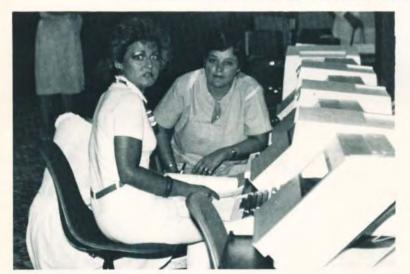

Computerized searching services are available. Data bases come from Nationwide Services, especially the National Library of Medicine. Ginger Witte is shown assisting in a computer search.

The library is fully automated, having installed the Library Integrated System (LIS) from Georgetown University Medical Center. Information is available for students of Medicine, Allied Health, and Nursing. Margaret Virgin is shown assisting a patron with a search.