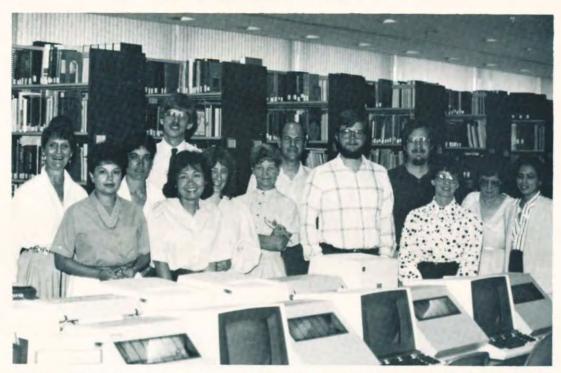

### LIBRARY STAFF

Left to right: Sue Grell, Anita Marquez, Rhonda Thornhill, Alan Simon, Benji Cox, Anne Thornton-Trump, Jeanne Brock, Philip Brauerman, Jim Mauldin, Joe Blackburn, Debbie Ward, Valinda Bradshaw-Jackson, Lidia DeLeon

Computerized searching services are available. Data bases come from Nationwide Services, especially the National Library of Medicine. Ginger Witte is shown assisting in a computer search.

The library is fully automated, having installed the Library Integrated System (LIS) from Georgetown University Medical Center. Information is available for students of Medicine, Allied Health, and Nursing. Margaret Virgin is shown assisting a patron with a search.