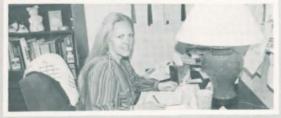

Computerized searching services are available. Data bases come from Nationwide Services, especially the National Library of Medicine. Ginger Witte is shown assisting in a computer search.

The library is fully automated, having installed the Library Integrated System (LIS) from Georgetown University Medical Center. Information is available for students of Medicine, Allied Health, and Nursing. Margaret Virgin is shown assisting a patron with a search.