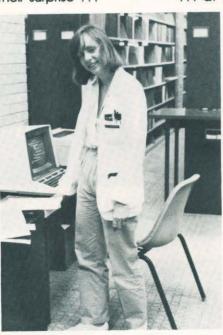

Computerized searching services are available. Data bases come from Nationwide Services, especially the National Library of Medicine. Ginger Witte is shown assisting in a computer search.

The library is fully automated, having installed the Library Integrated System (LIS) from Georgetown University Medical Center. Information is available for students of Medicine, Allied Health, and Nursing. Margaret Virgin is shown assisting a patron with a search.