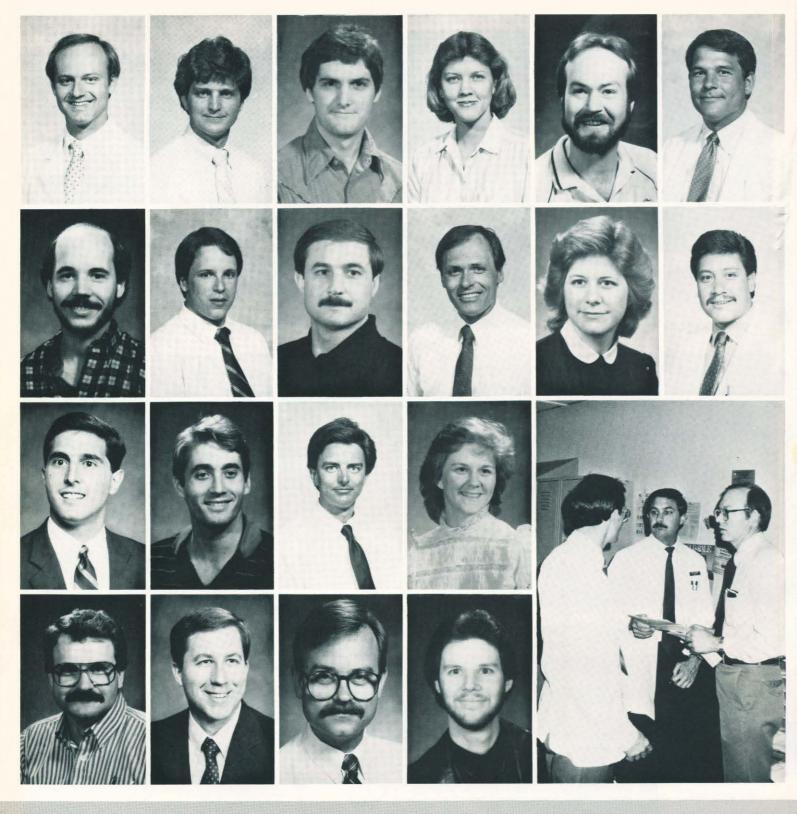

#### INTERNAL MEDICINE

Neil A. Kurtzman, M.D. Professor and Chairman

Bruce A. Bartholomew, M.D. Professor

Sheryl H. Boyd, Ed.D. Associate Professor

James C. Buell, M.D. Associate Professor

Wayne C. Cooper, M.D. Associate Professor

Martha L. Elks, M.D. Associate Professor

Melvin E. Laski, M.D. Assistant Professor

Ruth Lawrence, M.D. Associate Professor

Stephen H. Norris, M.D. Assistant Professor

Sandra Sabatini, M.D. Ph.D. Professor

Sinn Anuras, M.D. Professor

Davor Vugrin, M.D. Professor

As a freshman I really didn't know what to write about the internal medicine faculty. I tried asking sophomores, juniors, seniors, and even residents ... nobody could come up with any anecdotes, stories or lymrics. As a matter of fact, the only words that came to peoples' minds were "pain, misery and misfortune." My class then moved to the topic of renal physiology, found out about pain, misery and misfortune as only Dr. Kurtzman can do. He is the only lecturer we had that could get a "sympathetic reaction" from us. Some even went into shock. Once one gets use to Kurtzmans' style, it is only the material that is imtimidating. As for the other faculty members that I have come to know, they

Bruce M. Wimer, M.D. Associate Professor

have put me into a negative salt balance, Through these people I can see that there is an ominous amount of material that one must learn to be in internal medicine. A student has to ask himself, "how did they get so smart?"