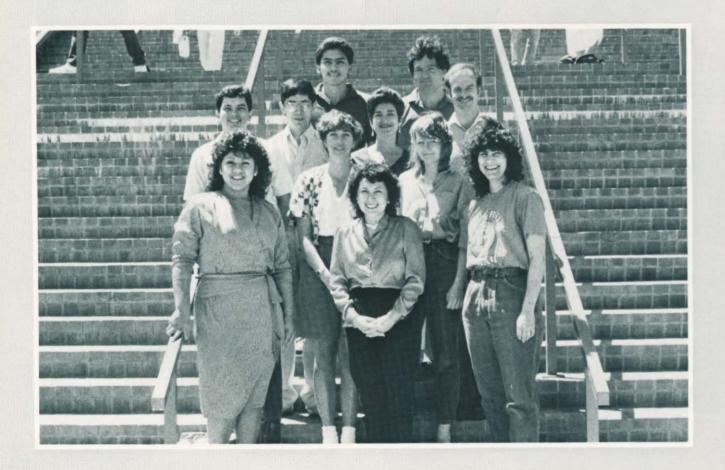

#### Physiology

Front row, left to right: Mendel Chen, Jackie Wright, Joel Hubbard, and Lance Nelson. Back row, left to right: Jeff Netzeband, Robin Cooper, Jack Williams, and Eric Darrow.

Karen R. Hitchcock, Ph.d. Associate Dean for Basic Sciences, Research and Grduate Studies.