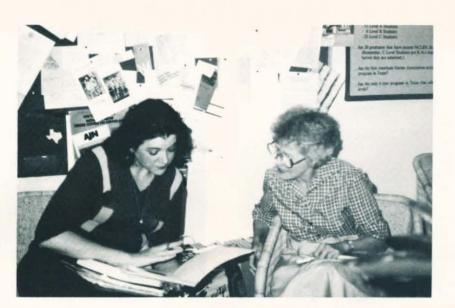

Computerized searching services are available. Data bases come from Nationwide Services, especially the National Library of Medicine. Ginger Witte is shown assisting in a computer search.

The library is fully automated, having installed the Library Integrated System (LIS) from Georgetown University Medical Center. Information is available for students of Medicine, Allied Health, and Nursing. Margaret Virgin is shown assisting a patron with a search.