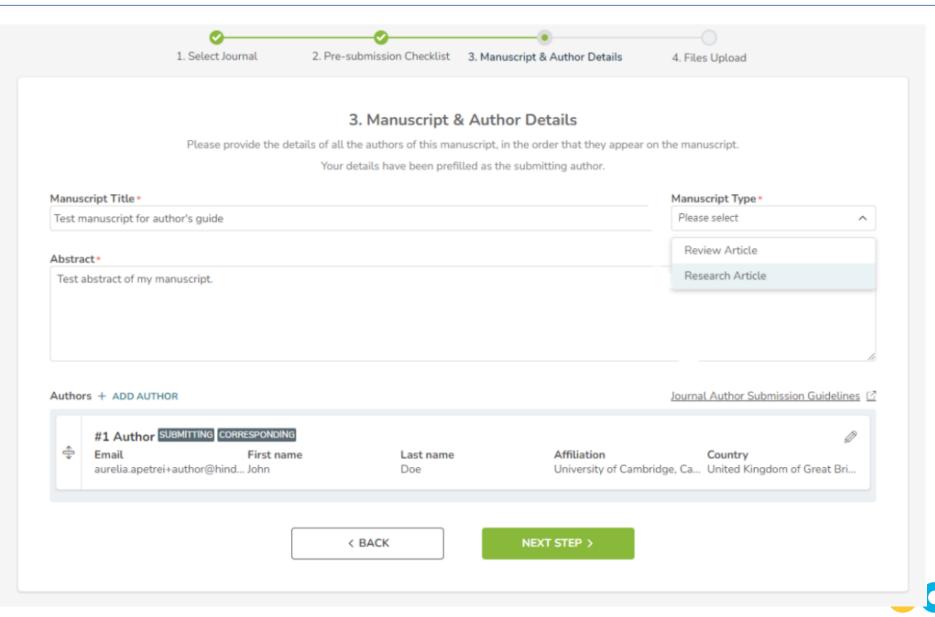

As part of their submission workflow, authors will be asked to input all authors on the paper. Please note it is this step that **triggers eligibility**.

This system only allows for **one corresponding author (CA)** to be labelled here. Each author can only add **one affiliation**.