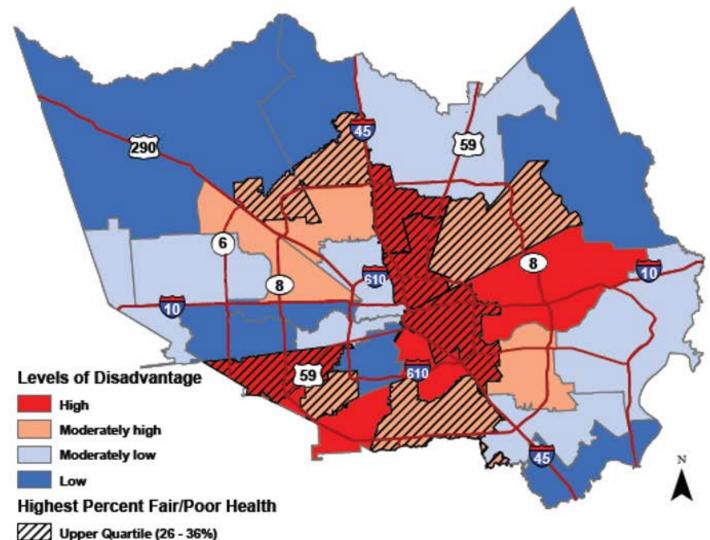

### The Constant Madian Cabaal

Relative levels of disadvantage and health status by quartiles

Note: Weighted percentages of respondents with one to seven indicators present for each geographic area were standardized as z-scores, and the totals were ranked in quartiles from high to low levels of disadvantage.

Source: Health of Houston Survey 2010

UNIVERSITY of HOUSTON