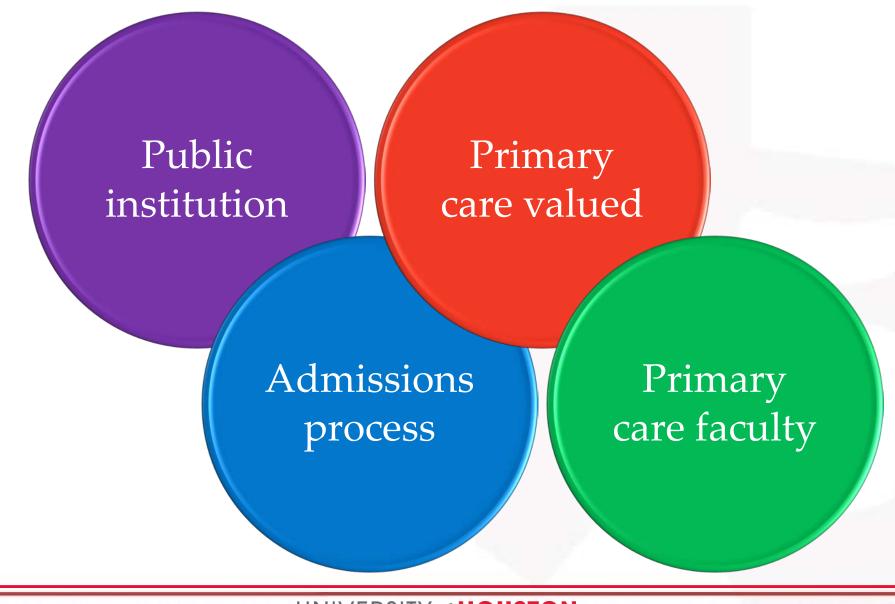

### COLLEGE OF MEDICINE

The UH College of Medicine will be accountable for improving the overall health and healthcare of the population of not only Greater Houston but also other urban and rural areas of Texas that face significant doctor shortages by:

Educating a diverse group of physicians who will provide compassionate, high value (high quality at reasonable cost) care to patients, families and communities, with a focus on primary care and other needed physician specialties, such as psychiatry and general surgery.

Conducting interdisciplinary research to find innovative solutions to problems in health and healthcare.

Providing integrated, evidence-based, high value care delivered to patients by inter-professional teams.

Engaging, collaborating with, and empowering patient populations and community partners to improve their health and healthcare.