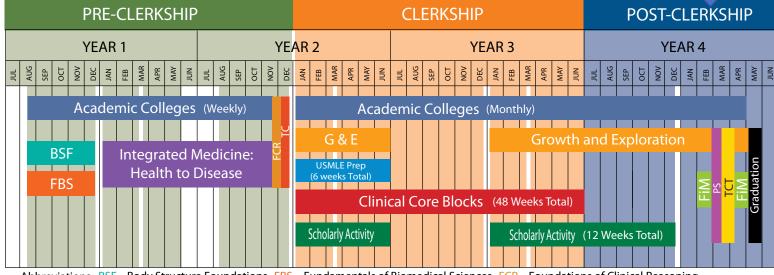

Abbreviations: BSF= Body Structure Foundations FBS= Fundamentals of Biomedical Sciences FCR= Foundations of Clinical Reasoning

TC= Transitions to Clerkship FiM = Frontiers in Medicine PS= Physicians and Society TCT= Transitions in Clinical Training