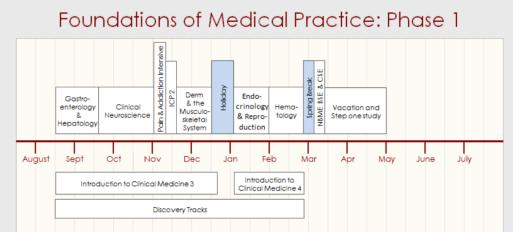

Abbreviations: BSF= Body Structure Foundations FBS= Fundamentals of Biomedical Sciences FCR= Foundations of Clinical Reasoning

TC= Transitions to Clerkship FiM = Frontiers in Medicine PS= Physicians and Society TCT= Transitions in Clinical Training



## **CURRICULUM OVERVIEW**







### Level 1: Foundations



## Level 1: Foundations

# Level 2: Clerkship Traditional or Longitudinal integrated Clerkship



#### Level 2: Clerkship Level 3: Advanced Integration TRADITIONAL OR LONGITUDINAL INTEGRATED CLERKSHIP AUG SEP OCT NOV DEC JAN FEB MAR APR MAY JUN JUL **ACTING** SURGERY EMERGENCY NEUROLOGY/OUTPATIENT **OBSTETRICS AND** INTERNSHIP **PSYCHIATRY** FAMILY MEDICINE PEDIATRICS SUB-INTERNAL MEDICINE IN INTERNAL MEDICINE GYNECOLOGY SPECIALTIES MEDICINE OR LONGITUDINAL INTEGRATED CLER