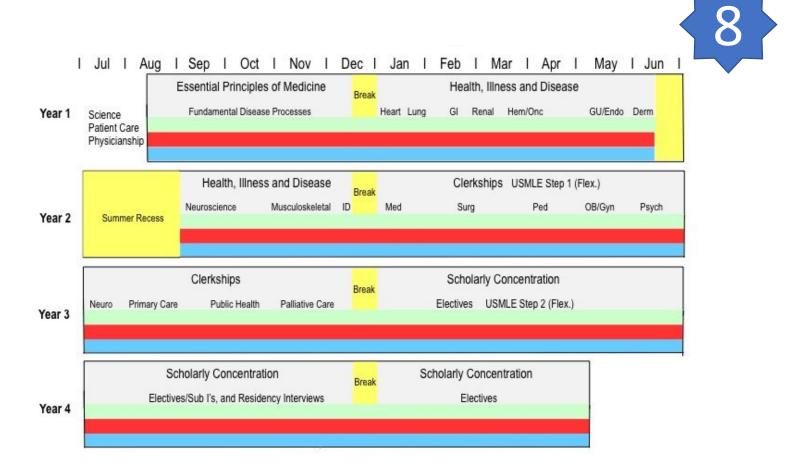

SEP      | ост                                              | NOV                  | DEC                     | JAN       | FEB       | MAR       | APR       | MAY                                 |
|-----------------------------------------------|-----------|----------|--------------------------------------------------|----------------------|-------------------------|-----------|-----------|-----------|-----------|-------------------------------------|
| USMLE STEP 2 EXAMS PREPARATION AND COMPLETION | SELECTIVE | VACATION | TEACHING<br>PRACTICUM<br>OR SCHOLARLY<br>PROJECT | ACTING<br>INTERNSHIP | INTERVIEWS/<br>VACATION | SELECTIVE | SELECTIVE | SELECTIVE | SELECTIVE | TRANSITIONS<br>AND<br>PRESENTATIONS |





6/13/18 Please contact Liz Borges for use of or corrections to this document.