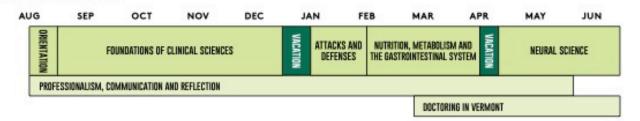

Abbreviations: BSF= Body Structure Foundations FBS= Fundamentals of Biomedical Sciences FCR= Foundations of Clinical Reasoning

TC= Transitions to Clerkship FiM = Frontiers in Medicine PS= Physicians and Society TCT= Transitions in Clinical Training



## **CURRICULUM OVERVIEW**







### Level 1: Foundations



## Level 1: Foundations

# Level 2: Clerkship Traditional or Longitudinal integrated Clerkship



#### Level 2: Clerkship Level 3: Advanced Integration TRADITIONAL OR LONGITUDINAL INTEGRATED CLERKSHIP AUG SEP OCT NOV DEC JAN FEB MAR APR MAY JUN JUL **ACTING** SURGERY EMERGENCY NEUROLOGY/OUTPATIENT **OBSTETRICS AND** INTERNSHIP **PSYCHIATRY** FAMILY MEDICINE PEDIATRICS SUB-INTERNAL MEDICINE IN INTERNAL MEDICINE GYNECOLOGY SPECIALTIES MEDICINE OR LONGITUDINAL INTEGRATED CLERKSHIP: INTEGRATION OF ALL CLINICAL SPECIALTIES

## Level 3: Advanced Integration

| JUL                                           | AUG       | SEP      | ост                                              | NOV                  | DEC                     | JAN       | FEB       | MAR       | APR       | MAY