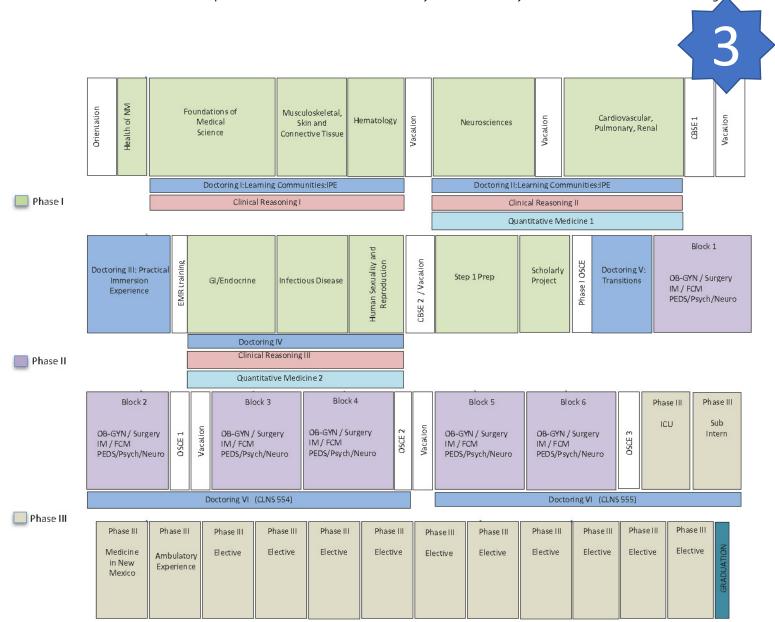

Abbreviations: BSF= Body Structure Foundations FBS= Fundamentals of Biomedical Sciences FCR= Foundations of Clinical Reasoning

TC= Transitions to Clerkship FiM = Frontiers in Medicine PS= Physicians and Society TCT= Transitions in Clinical Training



## **CURRICULUM OVERVIEW**







### Level 1: Foundations



## Level 1: Foundations

# Level 2: Clerkship Traditional or Longitudinal integrated Clerkship



#### Level 2: Clerkship Level 3: Advanced Integration TRADITIONAL OR LONGITUDINAL INTEGRATED CLERKSHIP AUG SEP OCT NOV DEC JAN FEB MAR APR MAY JUN JUL **ACTING** SURGERY EMERGENCY NEUROLOGY/OUTPATIENT **OBSTETRICS AND** INTERNSHIP **PSYCHIATRY** FAMILY MEDICINE PEDIATRICS SUB-INTERNAL MEDICINE IN INTERNAL MEDICINE GYNECOLOGY SPECIALTIES MEDICINE OR LONGITUDINAL INTEGRATED CLERKSHIP: INTEGRATION OF ALL CLINICAL SPECIALTIES

## Level 3: Advanced Integration

| JUL                                           | AUG       | SEP      | ост                                              | NOV                  | DEC                     | JAN