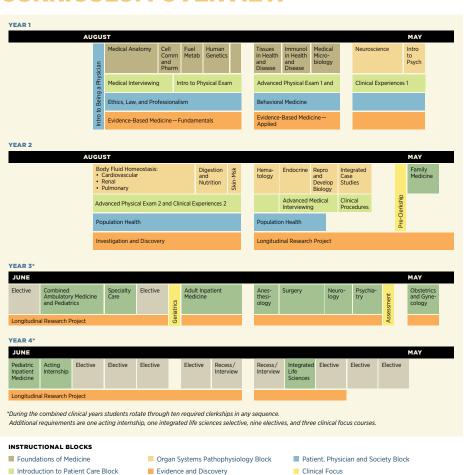

## **CURRICULUM OVERVIEW**

### Level 1: Foundations

## Level 1: Foundations

# Level 2: Clerkship Traditional or Longitudinal integrated Clerkship

#### Level 2: Clerkship Level 3: Advanced Integration TRADITIONAL OR LONGITUDINAL INTEGRATED CLERKSHIP AUG SEP OCT NOV DEC JAN FEB MAR APR MAY JUN JUL **ACTING** SURGERY EMERGENCY NEUROLOGY/OUTPATIENT **OBSTETRICS AND** INTERNSHIP **PSYCHIATRY** FAMILY MEDICINE PEDIATRICS SUB-INTERNAL MEDICINE IN INTERNAL MEDICINE GYNECOLOGY SPECIALTIES MEDICINE OR LONGITUDINAL INTEGRATED CLERKSHIP: INTEGRATION OF ALL CLINICAL SPECIALTIES

## Level 3: Advanced Integration

| JUL                                           | AUG       | SEP      | ост                                              | NOV                  | DEC                     | JAN       | FEB       | MAR       | APR       | MAY                                 |
|-----------------------------------------------|-----------|----------|--------------------------------------------------|----------------------|-------------------------|-----------|-----------|-----------|-----------|-------------------------------------|
| USMLE STEP 2 EXAMS PREPARATION AND COMPLETION | SELECTIVE | VACATION | TEACHING<br>PRACTICUM<br>OR SCHOLARLY<br>PROJECT | ACTING<br>INTERNSHIP | INTERVIEWS/<br>VACATION | SELECTIVE | SELECTIVE | SELECTIVE | SELECTIVE | TRANSITIONS<br>AND<br>PRESENTATIONS |