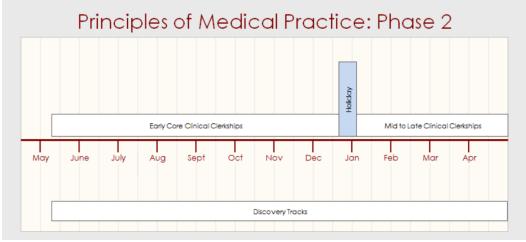

# Level 2: Clerkship Traditional or Longitudinal integrated Clerkship

#### Level 2: Clerkship Level 3: Advanced Integration TRADITIONAL OR LONGITUDINAL INTEGRATED CLERKSHIP AUG SEP OCT NOV DEC JAN FEB MAR APR MAY JUN JUL **ACTING** SURGERY EMERGENCY NEUROLOGY/OUTPATIENT **OBSTETRICS AND** INTERNSHIP **PSYCHIATRY** FAMILY MEDICINE PEDIATRICS SUB-INTERNAL MEDICINE IN INTERNAL MEDICINE GYNECOLOGY SPECIALTIES MEDICINE OR LONGITUDINAL INTEGRATED CLERKSHIP: INTEGRATION OF ALL CLINICAL SPECIALTIES