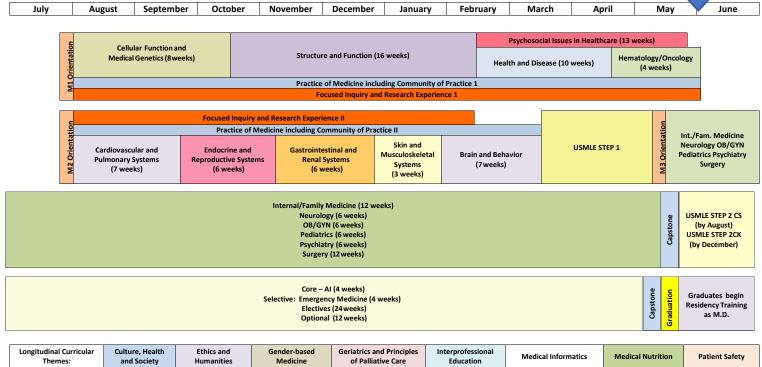

### Level 1: Foundations

## Level 1: Foundations

# Level 2: Clerkship Traditional or Longitudinal integrated Clerkship

#### Level 2: Clerkship Level 3: Advanced Integration TRADITIONAL OR LONGITUDINAL INTEGRATED CLERKSHIP AUG SEP OCT NOV DEC JAN FEB MAR APR MAY JUN JUL **ACTING** SURGERY EMERGENCY NEUROLOGY/OUTPATIENT **OBSTETRICS AND** INTERNSHIP **PSYCHIATRY** FAMILY MEDICINE PEDIATRICS SUB-INTERNAL MEDICINE IN INTERNAL MEDICINE GYNECOLOGY SPECIALTIES MEDICINE OR LONGITUDINAL INTEGRATED CLERKSHIP: INTEGRATION OF ALL CLINICAL SPECIALTIES

## Level 3: Advanced Integration

| JUL                                           | AUG       | SEP      | ост                                              | NOV                  | DEC                     | JAN       | FEB       | MAR       | APR       | MAY                                 |
|-----------------------------------------------|-----------|----------|--------------------------------------------------|----------------------|-------------------------|-----------|-----------|-----------|-----------|-------------------------------------|
| USMLE STEP 2 EXAMS PREPARATION AND COMPLETION | SELECTIVE | VACATION | TEACHING<br>PRACTICUM<br>OR SCHOLARLY<br>PROJECT | ACTING<br>INTERNSHIP | INTERVIEWS/<br>VACATION | SELECTIVE | SELECTIVE | SELECTIVE | SELECTIVE | TRANSITIONS<br>AND<br>PRESENTATIONS |