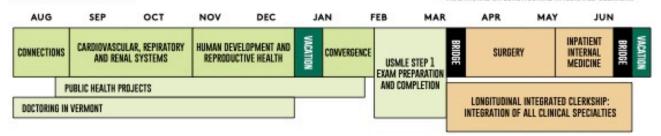

#### Level 2: Clerkship Level 3: Advanced Integration TRADITIONAL OR LONGITUDINAL INTEGRATED CLERKSHIP AUG SEP OCT NOV DEC JAN FEB MAR APR MAY JUN JUL **ACTING** SURGERY EMERGENCY NEUROLOGY/OUTPATIENT **OBSTETRICS AND** INTERNSHIP **PSYCHIATRY** FAMILY MEDICINE PEDIATRICS SUB-INTERNAL MEDICINE IN INTERNAL MEDICINE GYNECOLOGY SPECIALTIES MEDICINE OR LONGITUDINAL INTEGRATED CLERKSHIP: INTEGRATION OF ALL CLINICAL SPECIALTIES