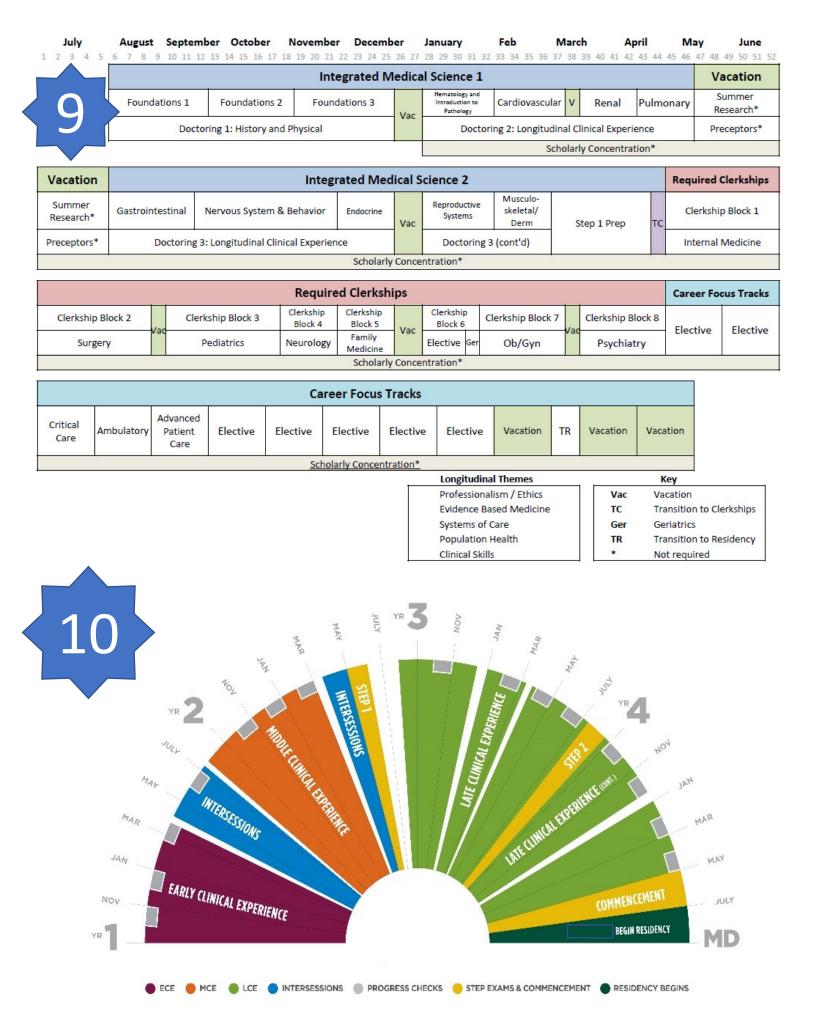

EP      | ост                                              | NOV                  | DEC                     | JAN       | FEB       | MAR       | APR       | MAY                                 |
|-----------------------------------------------|-----------|----------|--------------------------------------------------|----------------------|-------------------------|-----------|-----------|-----------|-----------|-------------------------------------|
| USMLE STEP 2 EXAMS PREPARATION AND COMPLETION | SELECTIVE | VACATION | TEACHING<br>PRACTICUM<br>OR SCHOLARLY<br>PROJECT | ACTING<br>INTERNSHIP | INTERVIEWS/<br>VACATION | SELECTIVE | SELECTIVE | SELECTIVE | SELECTIVE | TRANSITIONS<br>AND<br>PRESENTATIONS |





6/13/18 Please contact Liz Borges for use of or corrections to this document.