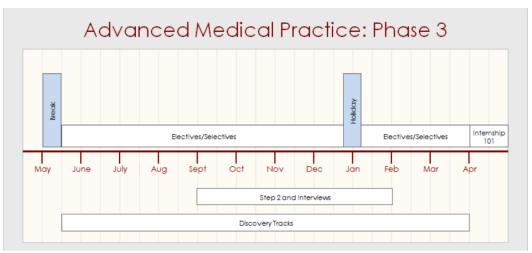

## Level 3: Advanced Integration

| JUL                                           | AUG       | SEP      | ост                                              | NOV                  | DEC                     | JAN       | FEB       | MAR       | APR       | MAY                                 |
|-----------------------------------------------|-----------|----------|--------------------------------------------------|----------------------|-------------------------|-----------|-----------|-----------|-----------|-------------------------------------|
| USMLE STEP 2 EXAMS PREPARATION AND COMPLETION | SELECTIVE | VACATION | TEACHING<br>PRACTICUM<br>OR SCHOLARLY<br>PROJECT | ACTING<br>INTERNSHIP | INTERVIEWS/<br>VACATION | SELECTIVE | SELECTIVE | SELECTIVE | SELECTIVE | TRANSITIONS<br>AND<br>PRESENTATIONS |