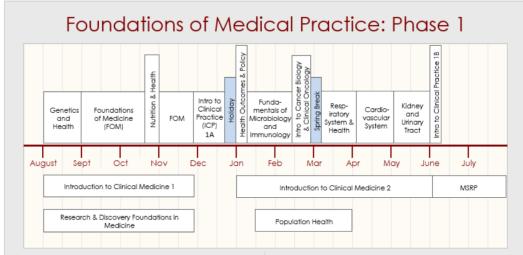

Abbreviations: BSF= Body Structure Foundations FBS= Fundamentals of Biomedical Sciences FCR= Foundations of Clinical Reasoning

TC= Transitions to Clerkship FiM = Frontiers in Medicine PS= Physicians and Society TCT= Transitions in Clinical Training



## **CURRICULUM OVERVIEW**







### Level 1: Foundations



## Level 1: Foundations

# Level 2: Clerkship Traditional or Longitudinal integrated Clerkship



#### Level 2: Clerkship Level 3: Advanced Integration TRADITIONAL OR LONGITUDINAL INTEGRATED CLERKSHIP AUG SEP OCT NOV DEC JAN FEB MAR APR MAY JUN JUL **ACTING** SURGERY EMERGENCY NEUROLOGY/OUTPATIENT **OBSTETRICS AND** INTERNSHIP **PSYCHIATRY** FAMILY MEDICINE PEDIATRICS SUB-INTERNAL MEDICINE IN INTERNAL MEDICINE GYNECOLOGY SPECIALTIES MEDICINE OR LONGITUDINAL INTEGRATED