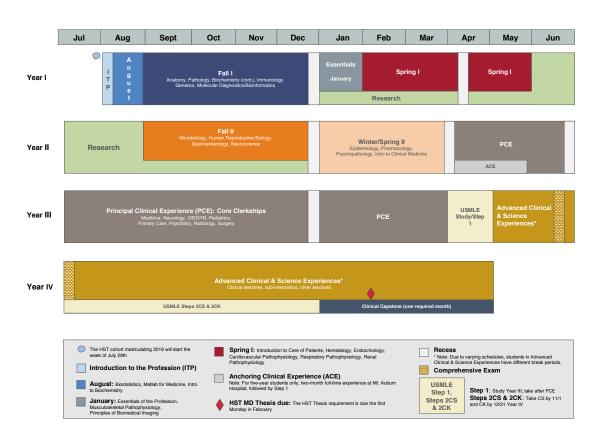

### Level 1: Foundations

## Level 1: Foundations

# Level 2: Clerkship Traditional or Longitudinal integrated Clerkship

#### Level 2: Clerkship Level 3: Advanced Integration TRADITIONAL OR LONGITUDINAL INTEGRATED CLERKSHIP AUG SEP OCT NOV DEC JAN FEB MAR APR MAY JUN JUL **ACTING** SURGERY EMERGENCY NEUROLOGY/OUTPATIENT **OBSTETRICS AND** INTERNSHIP **PSYCHIATRY** FAMILY MEDICINE PEDIATRICS SUB-INTERNAL MEDICINE IN INTERNAL MEDICINE GYNECOLOGY SPECIALTIES MEDICINE OR LONGITUDINAL INTEGRATED CLERKSHIP: INTEGRATION OF ALL CLINICAL SPECIALTIES

## Level 3: Advanced Integration

| JUL                                           | AUG       | SEP      | ост                                              | NOV                  | DEC                     | JAN       | FEB       | MAR       | APR       | MAY                                 |
|-----------------------------------------------|-----------|----------|--------------------------------------------------|----------------------|-------------------------|-----------|-----------|-----------|-----------|-------------------------------------|
| USMLE STEP 2 EXAMS PREPARATION AND COMPLETION | SELECTIVE | VACATION | TEACHING<br>PRACTICUM<br>OR SCHOLARLY<br>PROJECT | ACTING<br>INTERNSHIP | INTERVIEWS/<br>VACATION | SELECTIVE | SELECTIVE | SELECTIVE | SELECTIVE | TRANSITIONS<br>AND<br>PRESENTATIONS |