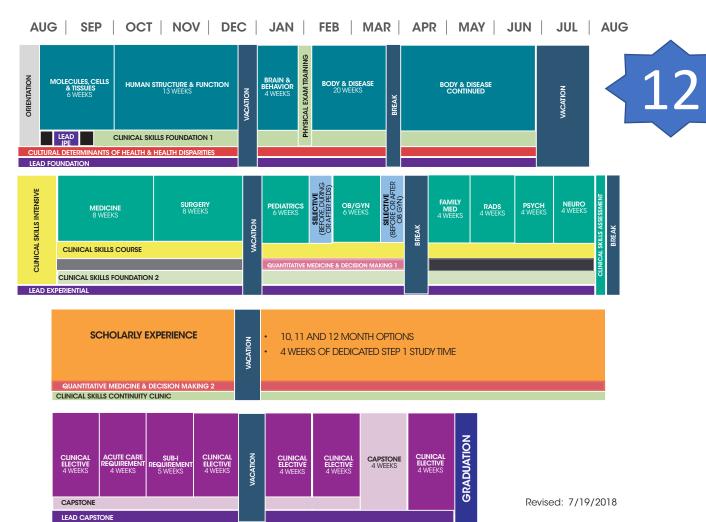

#### Level 2: Clerkship Level 3: Advanced Integration TRADITIONAL OR LONGITUDINAL INTEGRATED CLERKSHIP AUG SEP OCT NOV DEC JAN FEB MAR APR MAY JUN JUL **ACTING** SURGERY EMERGENCY NEUROLOGY/OUTPATIENT **OBSTETRICS AND** INTERNSHIP **PSYCHIATRY** FAMILY MEDICINE PEDIATRICS SUB-INTERNAL MEDICINE IN INTERNAL MEDICINE GYNECOLOGY SPECIALTIES MEDICINE OR LONGITUDINAL INTEGRATED CLERKSHIP: INTEGRATION OF ALL CLINICAL SPECIALTIES

## Level 3: Advanced Integration

| JUL                                           | AUG       | SEP      | ост                                              | NOV                  | DEC                     | JAN       | FEB       | MAR       | APR       | MAY                                 |
|-----------------------------------------------|-----------|----------|--------------------------------------------------|----------------------|-------------------------|-----------|-----------|-----------|-----------|-------------------------------------|
| USMLE STEP 2 EXAMS PREPARATION AND COMPLETION | SELECTIVE | VACATION | TEACHING<br>PRACTICUM<br>OR SCHOLARLY<br>PROJECT | ACTING<br>INTERNSHIP | INTERVIEWS/<br>VACATION | SELECTIVE | SELECTIVE | SELECTIVE | SELECTIVE | TRANSITIONS<br>AND<br>PRESENTATIONS |