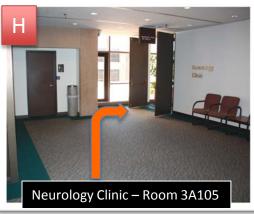

**E and F**: The Health Sciences Center Building has two large stairs on the front. The entrance is on the ground level, by the flagpoles

**H**: The Neurology Clinic will be on your right. Room 3A105