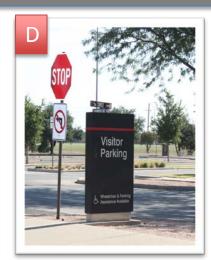

## Phone numbers to the Neurology Clinic: (806) 743-2391 and (806) 743-2392

**A**: The Neurology Clinic is in the Texas Tech Health Sciences Center Building. The building faces 4<sup>th</sup> Street

D: You can park anywhere marked "Visitor" or "Patients" parking. Parking areas C1 and C2 are closest to the clinic. There is a shuttle that can take you form the parking lot to the building entrance.