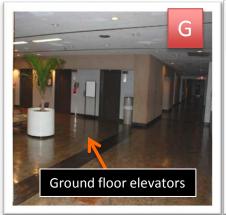

**G**: Once you enter the building, veer to the left to the lobby. You can take any of the 3 elevators to the 3<sup>rd</sup> floor

**B** and C: Follow the signs for the Health Sciences Center Building to W. Knoxville Avenue