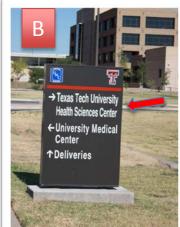

**G**: Once you enter the building, veer to the left to the lobby. You can take any of the 3 elevators to the 3<sup>rd</sup> floor

**B** and C: Follow the signs for the Health Sciences Center Building to W. Knoxville Avenue