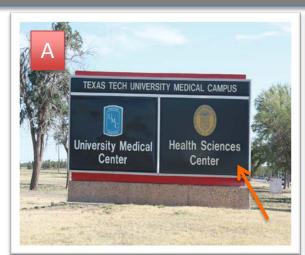

## Phone numbers to the Neurology Clinic: (806) 743-2391 and (806) 743-2392

**A**: The Neurology Clinic is in the Texas Tech Health Sciences Center Building. The building faces 4<sup>th</sup> Street

D: You can park anywhere marked "Visitor" or "Patients" parking. Parking areas C1 and C2 are closest to the clinic. There is a shuttle that can take you form the parking lot to the building entrance.