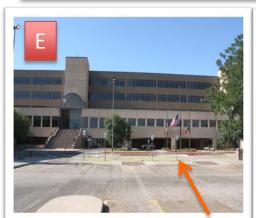

**E and F**: The Health Sciences Center Building has two large stairs on the front. The entrance is on the ground level, by the flagpoles

**H**: The Neurology Clinic will be on your right. Room 3A105