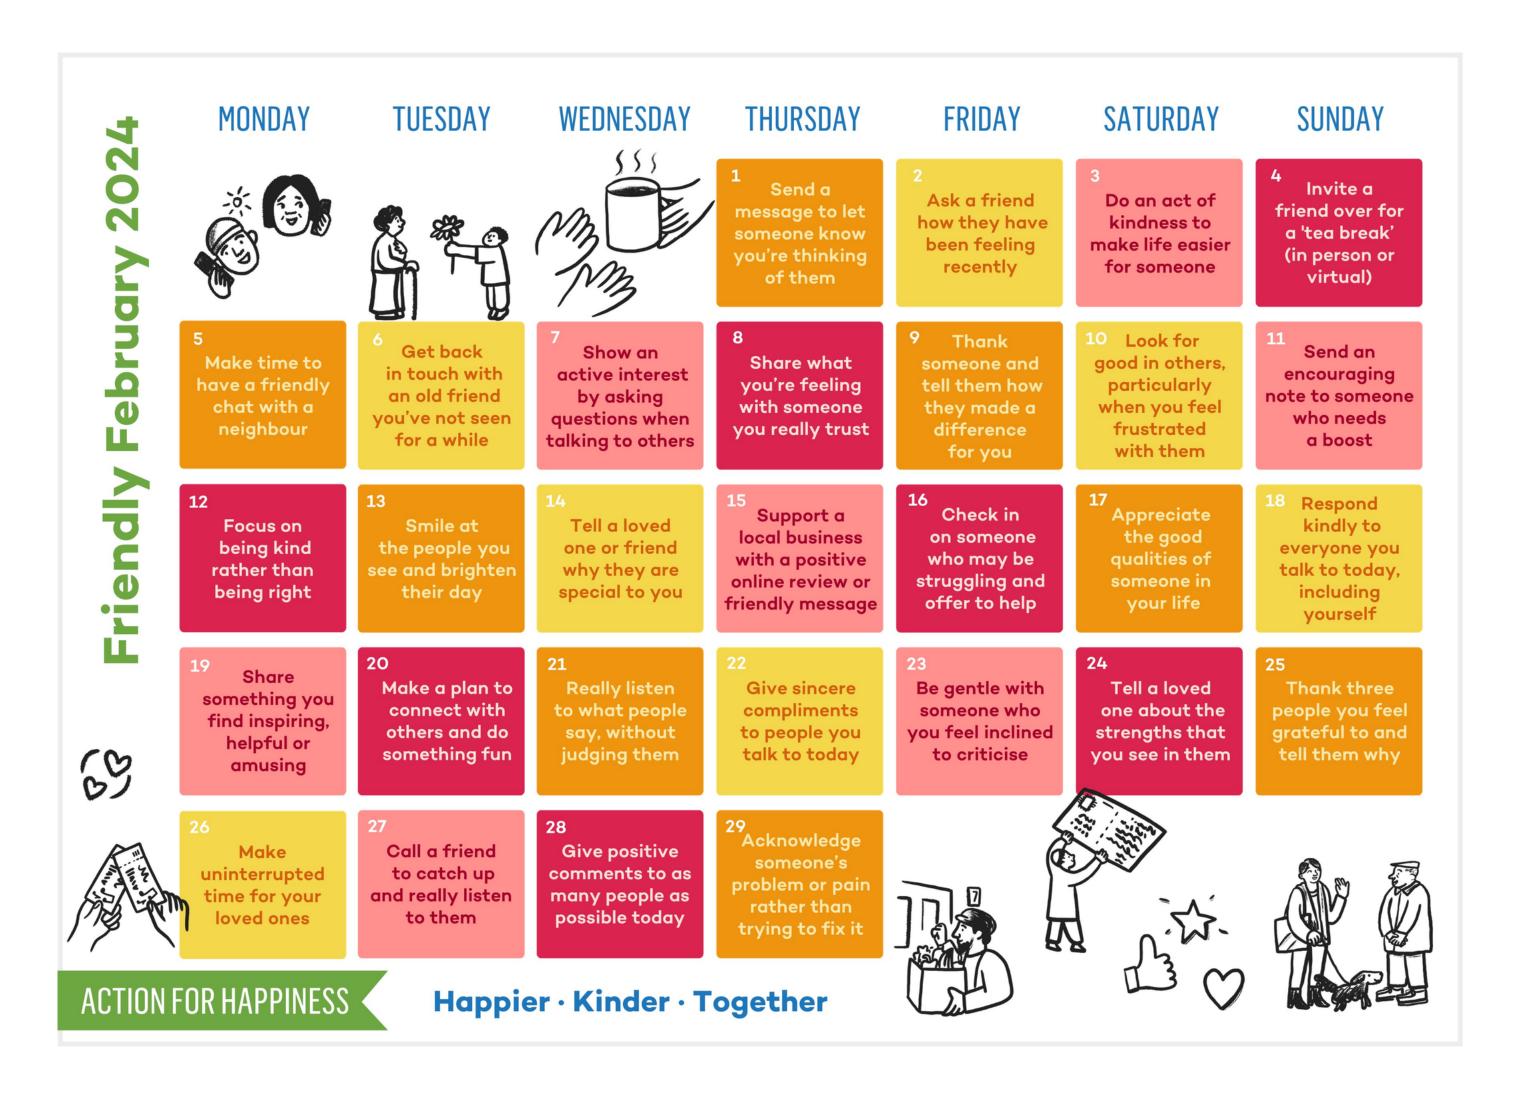

## BOOST YOUR HAPPINESS AND SENSE OF WELLBEING WITH OUR FUN ACTIVITIES FOR JANUARY! QUICK, FUN AND FULFILLING ACTIVITIES THAT ONLY TAKE 5-10 MINUTES EVERY DAY TO MAKE YOU FEEL GOOD!