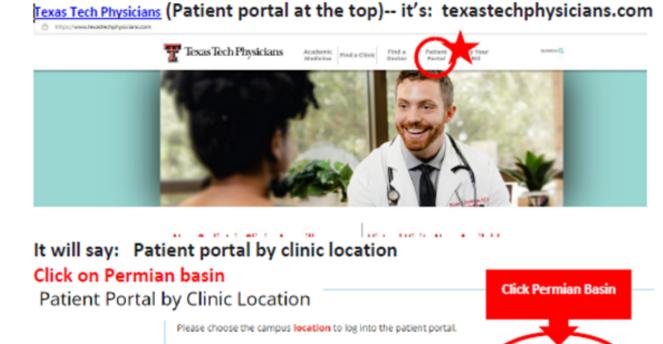

We encourage patients to use patient portal to request refills, track medication status, send message to doctors, and so on. It would be the preferred method for quickly processing their requests.

#### PATIENT PORTAL (TEXASTECHPHYSICIANS.COM)