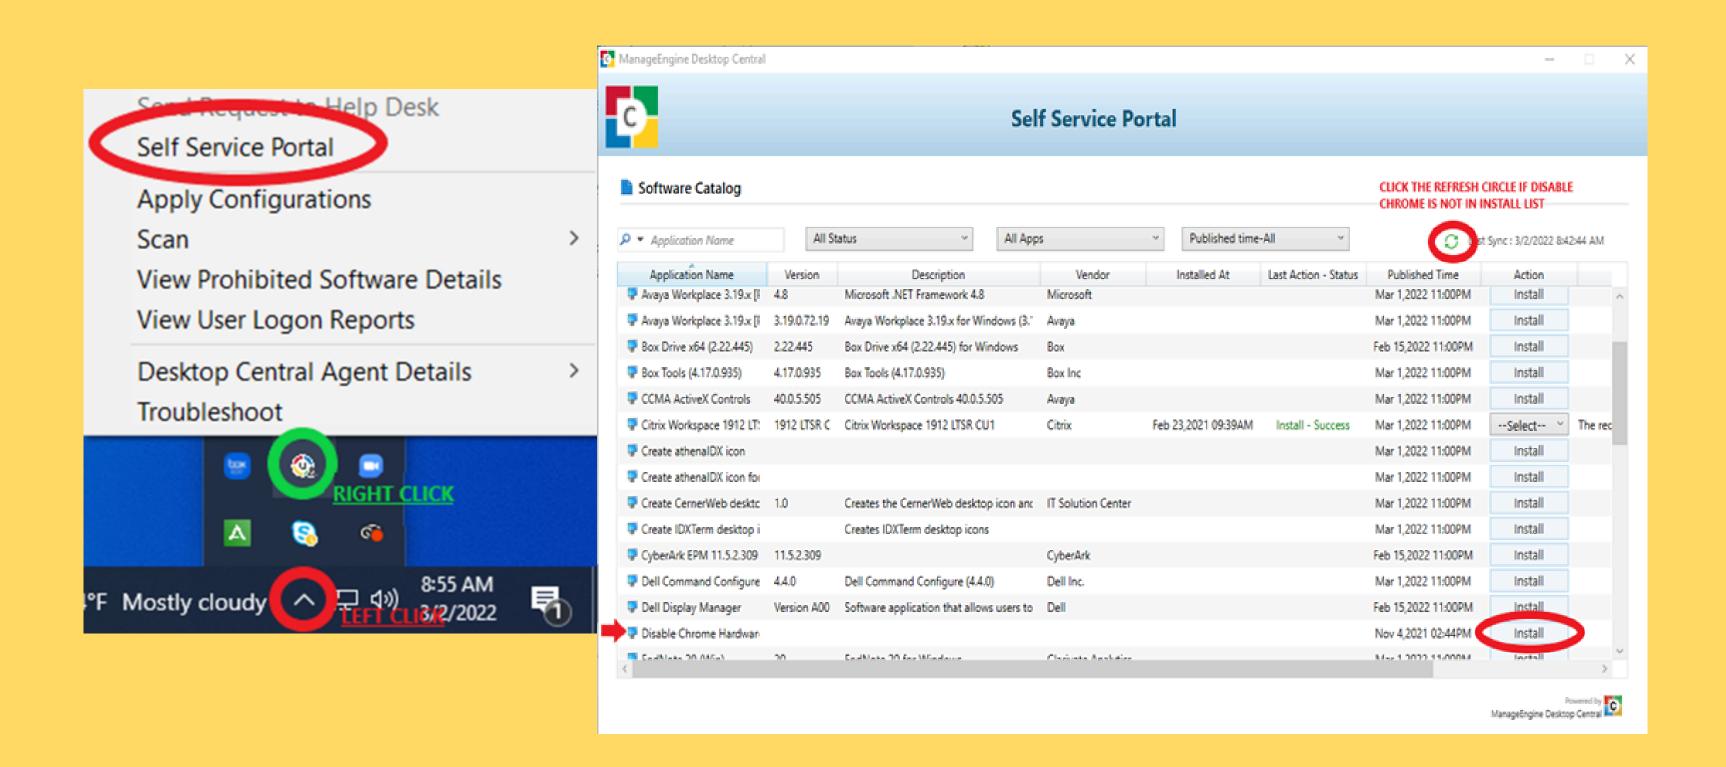

#### **Slow Computers/Chrome Debugging**

If you are experiencing slow performance on computers is may be due to Chrome hardware graphics acceleration bug. To disable this you can launch self-service portal and run the "disable chrome hardware" install. You will need to either close all browsers before running or relaunch afterward.