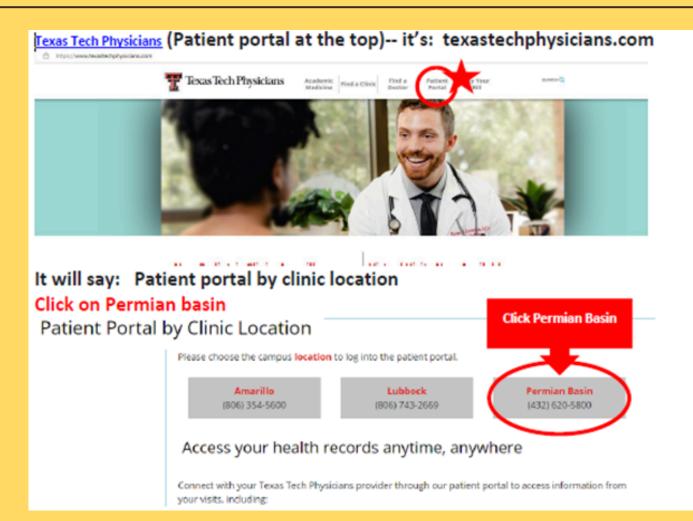

We encourage patients to use patient portal to request refills, track medication status, send message to doctors, and so on. It would be the preferred method for quickly processing their requests.

Patient Portal (texastechphysicians.com)