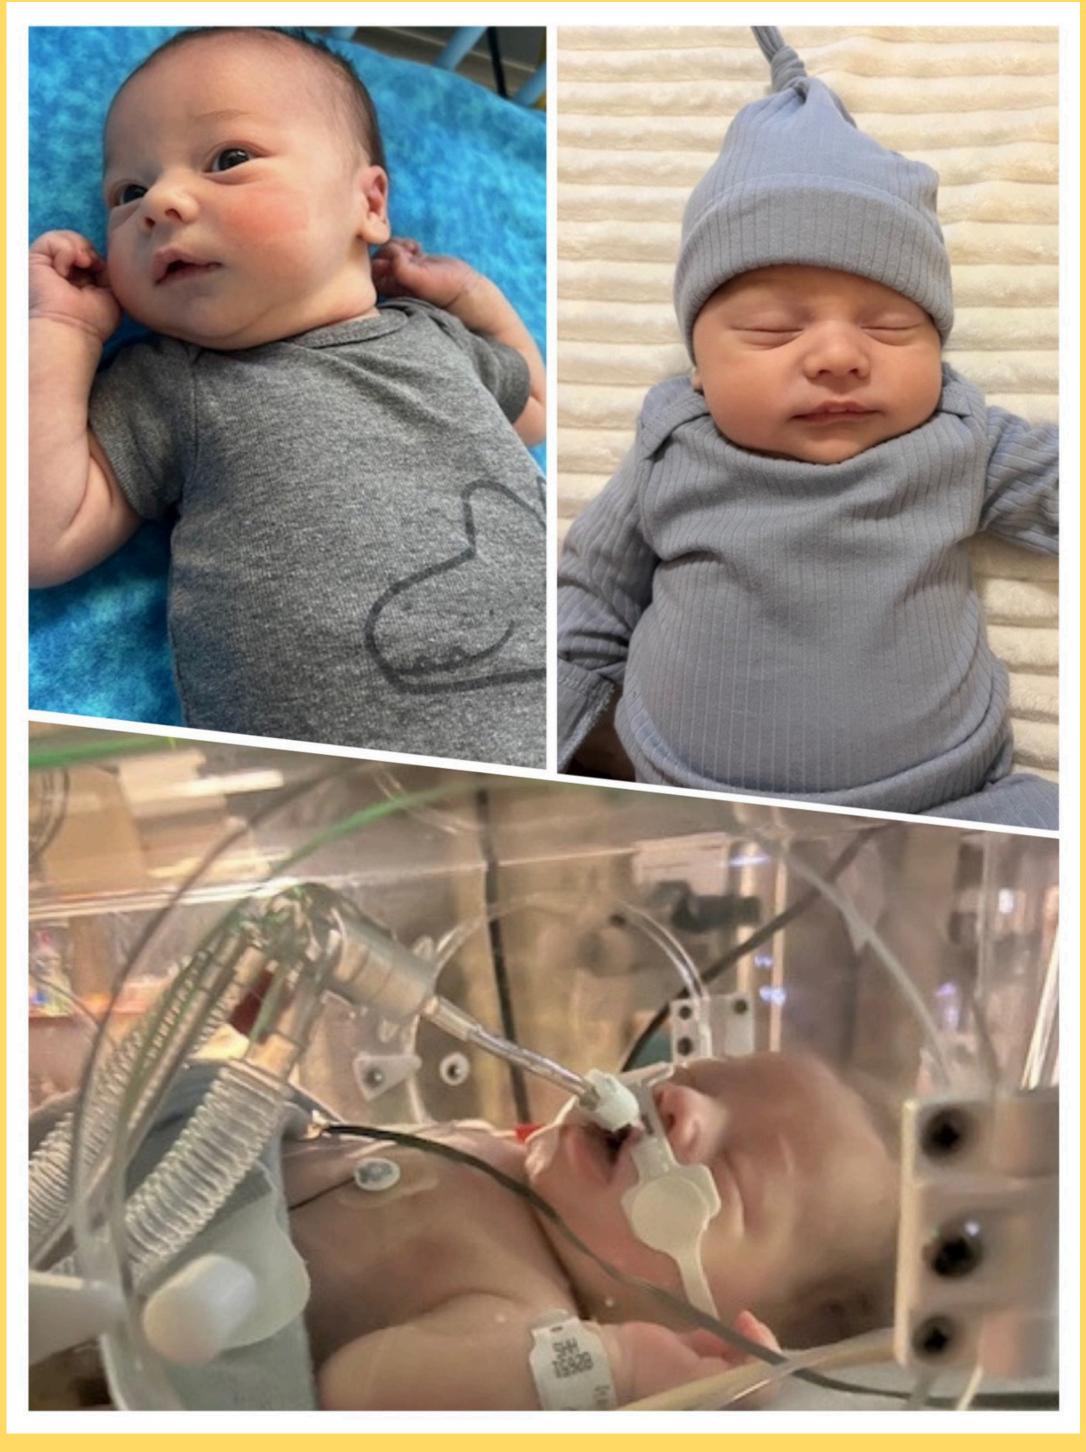

## **Baby Picture**

Bradley Matthew Harry was born on June 6, 2024, the 80th Anniversary of "D" Day, which is kind of neat considering his father, our son, Barrett is currently stationed at Ft. Bragg, North Carolina serving our country in the United States Army. He is a fighter for sure! Bradley weighed 7 pounds 13 ounces and was 21.5 inches long, but when he was born, his lungs began to hemorrhage and he had to intubated and life flighted to University of North Carolina, Chapel Hill. It was a touch and go time for a few days and among all other things it was found that he had an arterial dissection in his left leg. None of these things are related and frankly the medical staff is very puzzled as to why and how and all things! There answer to everything seemed to always be, "we just don't know" Bradley is now home and doing very well. He is on blood thinners and antibiotics and will be checked in about 2 more weeks to see what's happening with the arterial dissection, prayerfully it's healed! His 3 big sisters are in love and so are his Grandlady and Paw Paw. We hope to travel to North Carolina to kiss those fat cheeks and hold that precious one by the first of August if it works out! Please join us in continuing to pray for his complete healing.

- Carol