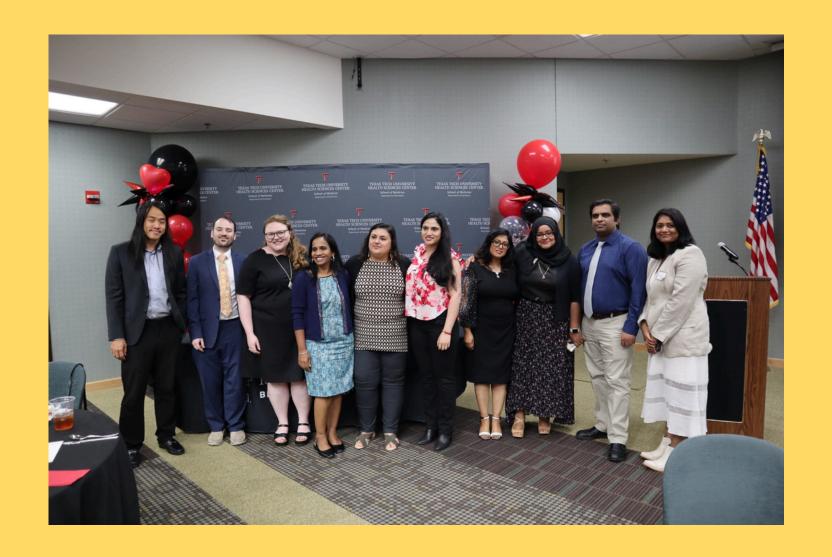

## Picture of July

Happy new faces!

New team members joined TTUHSC Psychiatry family

this month!

Welcome aboard!