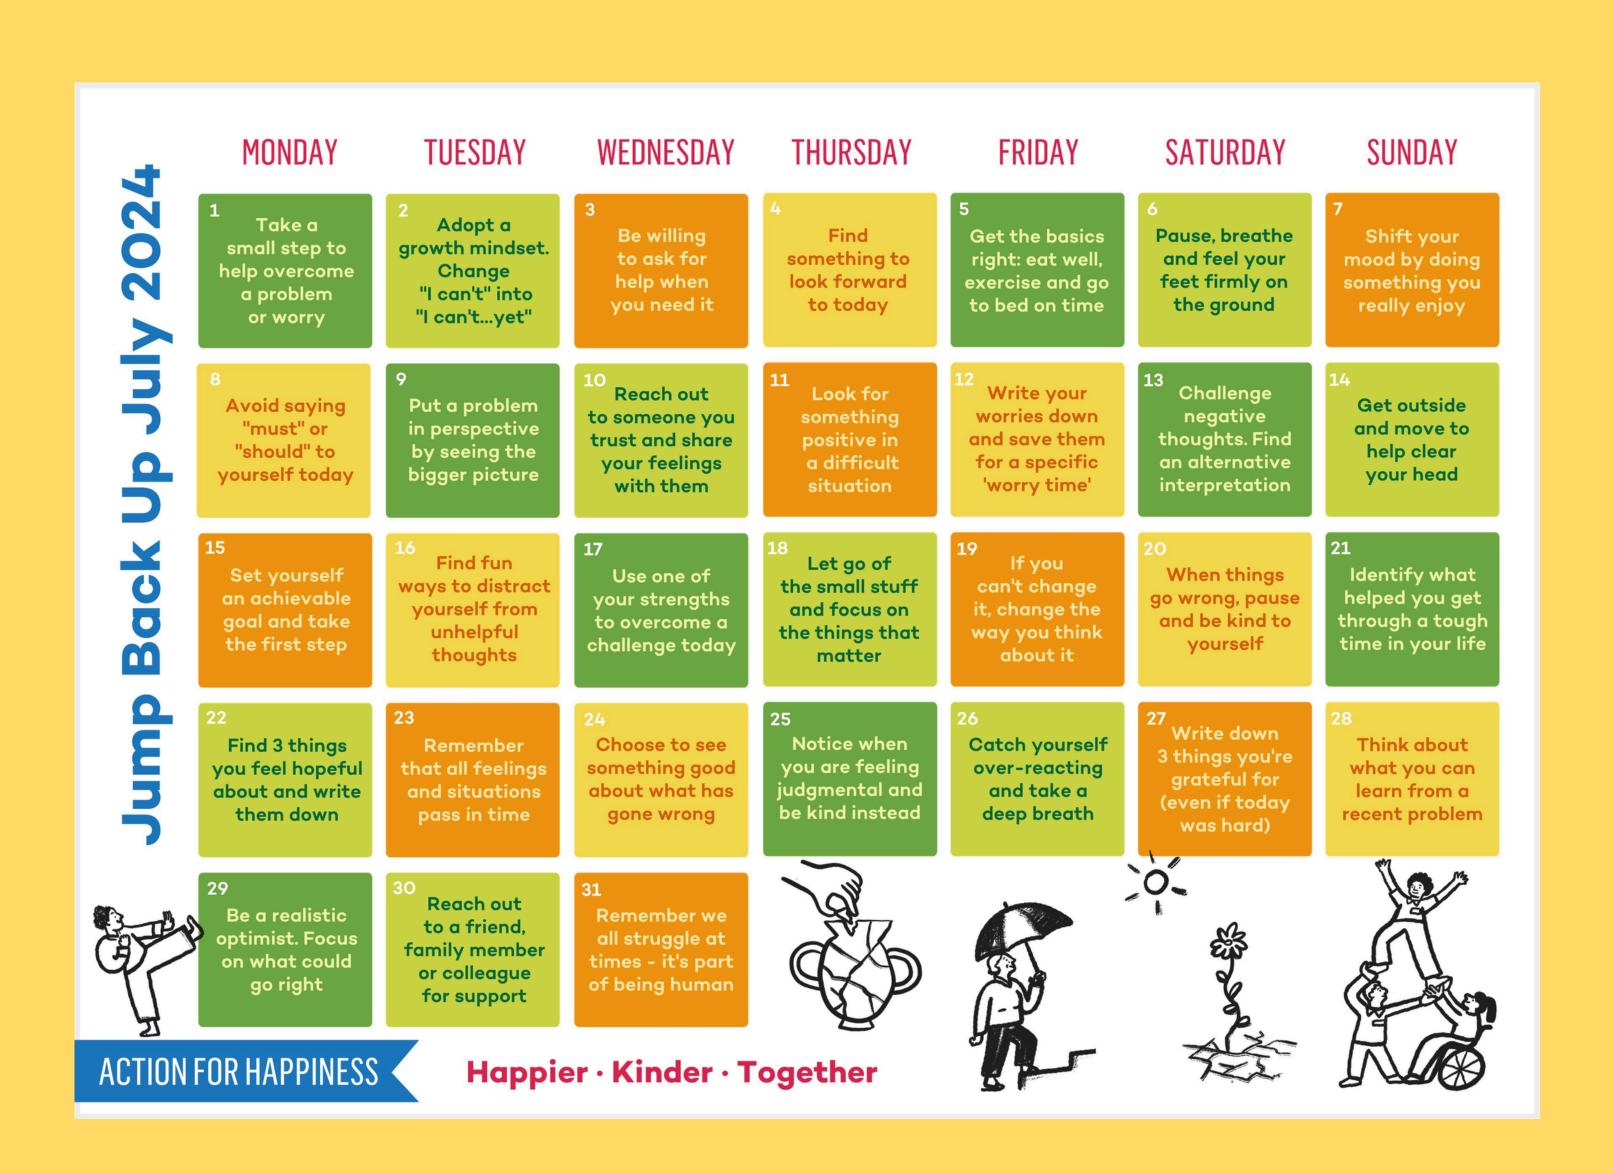

## Jump Back Up July

Boost your happiness and sense of wellbeing with our fun activities for July!

Quick, fun and fulfilling activities that only take 5-10 minutes every day to make you feel good!