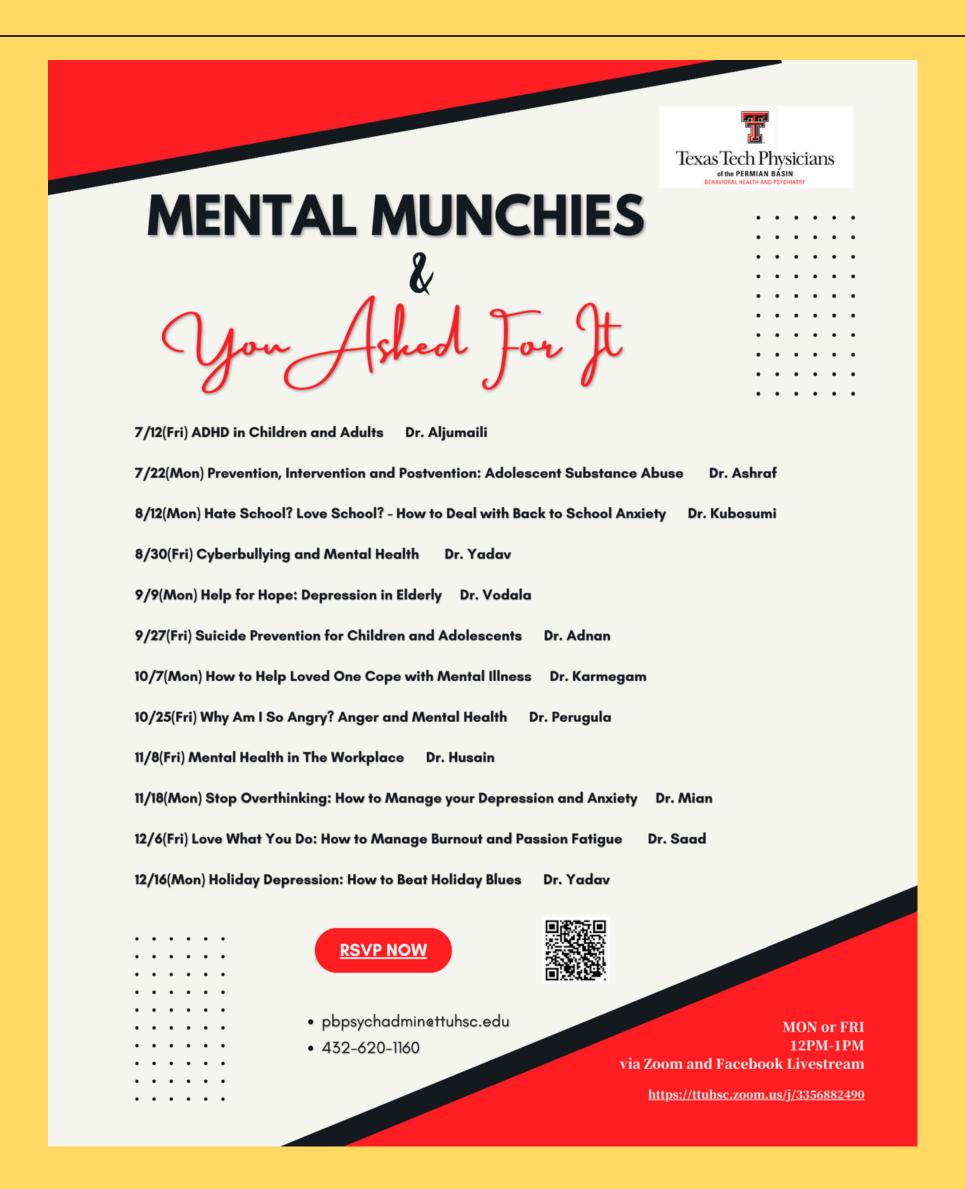

#### **Topic: ADHD in Children and Adults**

Do you want to discover the keys to understanding ADHD in both children and adults? Join us on July 12th as we delve into the world of attention deficit hyperactivity disorder, exploring its impact, diagnosis, treatment options, and strategies for thriving with ADHD. Whether you're a parent seeking guidance or an adult looking to enhance your understanding, this presentation will provide invaluable insights. Please join **Dr Aljumaili, PGY-4** to gain a comprehensive understanding of ADHD.

Where: ZOOM

When: Friday, July 12th 12pm – 1pm

Zoom Link: https://ttuhsc.zoom.us/j/3356882490

Meeting ID: 335-688-2490