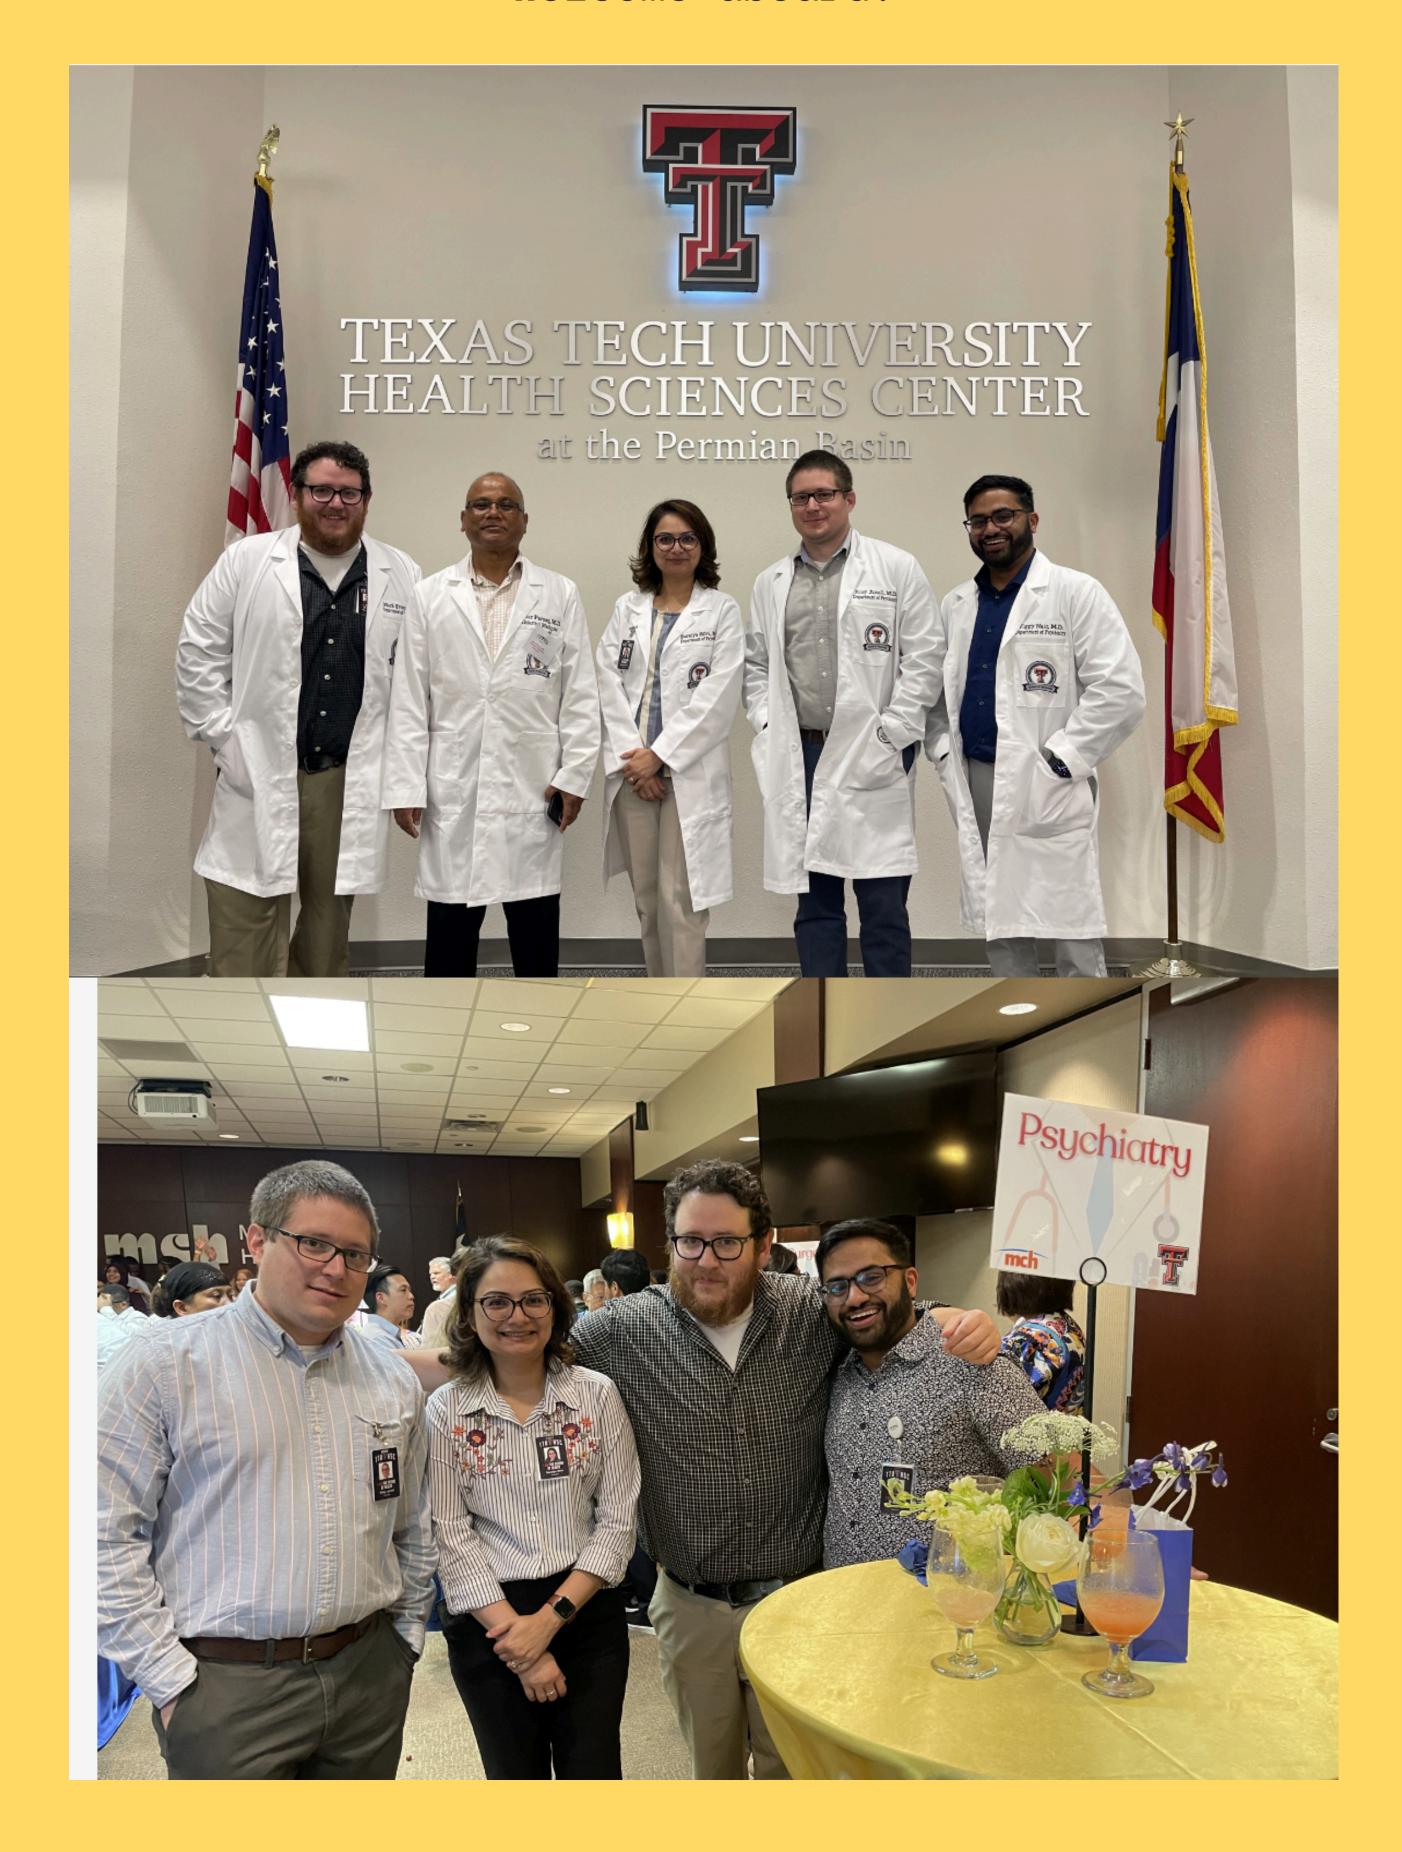

## Picture of July

Happy new faces!

New team members joined TTUHSC Psychiatry family

this month!

Welcome aboard!