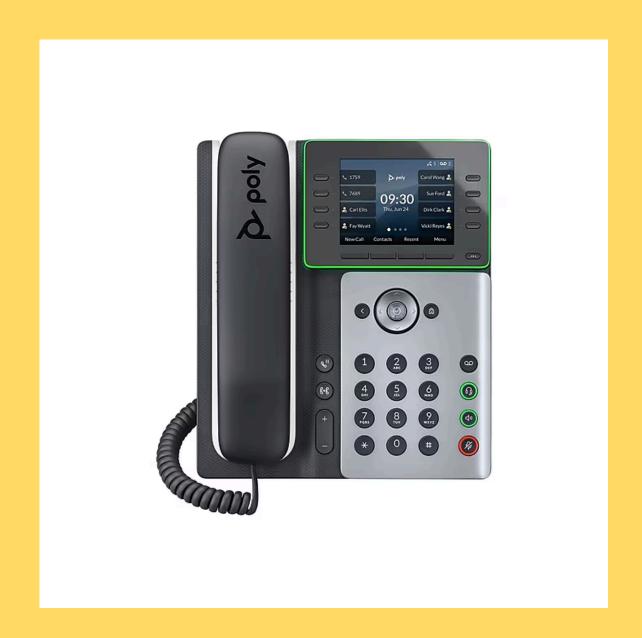

#### **Zoom Phone Platform**

Our department migrated from the Avaya phone platform onto the new Zoom phone platform recently. Moving to the Zoom platform will offer multiple benefits to our department and the users. This upgrade will ensure a more streamlined work environment by combining voice, chat, video, and meetings in a single application.