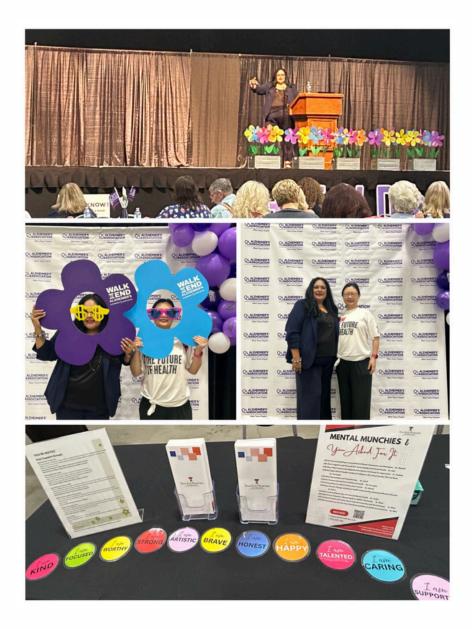

# Annual Aizheimer's Association Conference in Permian Basin

Our faculty member Susie Marquez gave a presentation on replicating grief skills for caregivers at the annual Aizheimer's Association Conference held at Midland Horseshoe Arena on June 7. Our employees participated in their health resource fair, offering attendees free resources and consultation. Mental Health Matters!