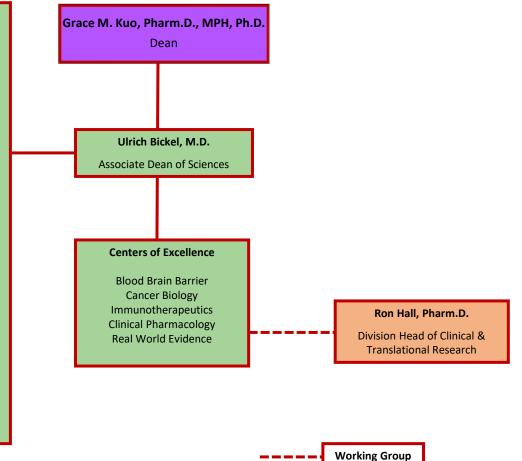

# TTUHSC Jerry H. Hodge School of Pharmacy Office of Sciences

Organizational Chart