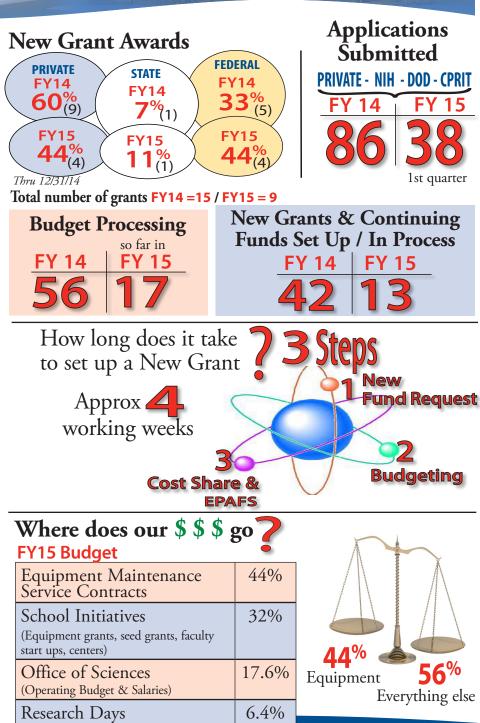

#### First Quarter FY15 Grants

Dr. Xinli Liu- NIH R15

**Dr. Eric MacLaughlin -** MEDFOCUS NIH Subaward from University of Iowa

Dr. Ulrich Bickel - Therachon

Dr. Fakhrul Ahsan - Neofluidics

**Dr Paul Trippier** - UTSW CTM Translational Pilot Award

Alok Ranjan - Society of Toxicology Syngenta Fellowship

**Pooja Naik** - American Heart Association Predoctoral Fellowship

**Dr. Sherry Luedtke** - Discovery Labs

**Dr. Richard Leff / Dr. Claudia Meek** - Discovery Labs

### **Expected Grants**

Dr. Fakhrul Ahsan - NIH R01

**Dr. Richard Leff** - DOD UTSW Subcontract

FY14 Equipment Grants Dr. Fakhrul Ahsan Dr. Paul Trippier

FY14 Seed Grants Dr. Gary Jean