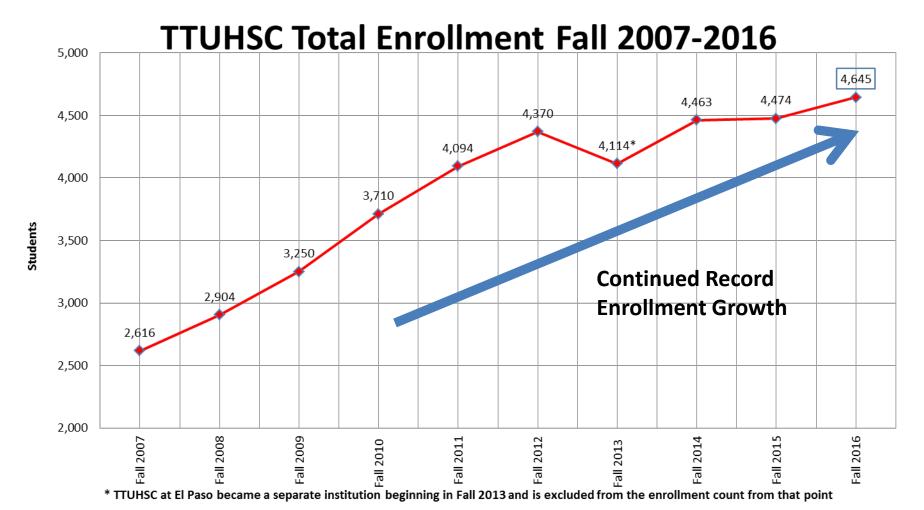

TTUHSC was only of a School of Medicine in Lubbock, with campuses in Amarillo and El Paso

Now the largest Health-Related Institution in Texas

May 2016 – Graduated 1,862 health professionals

TTUHSC now has 5 schools with campuses in 6 cities