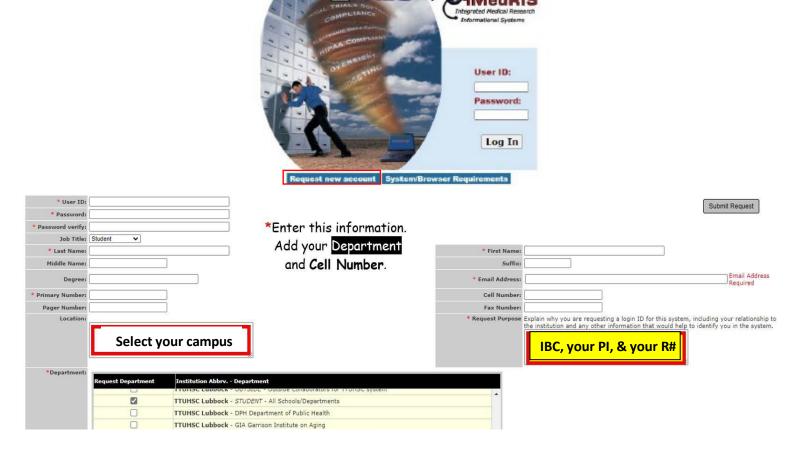

## **iRIS Account Request**

All Personnel listed on a TTUHSC laboratory protocol need an **iRIS Account**. Go to <a href="https://ttuhsc-local.imedris.net/">https://ttuhsc-local.imedris.net/</a> and **Request New Account**.

After personnel's requirements are confirmed as completed by IBC staff, then the PI can submit an Amendment and/or renewal form in iRIS to add new personnel to their IBC protocol.

**After** the PI receives notice of IBC approval **in writing**, new personnel can work in the lab.