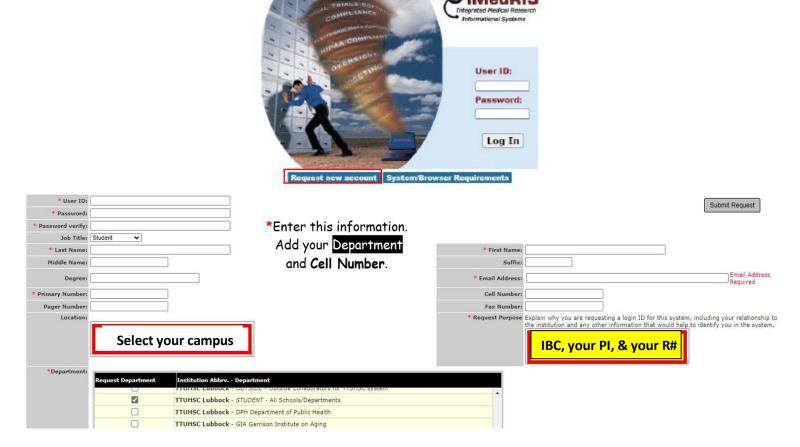

## **iRIS Account Request**

All Personnel listed on a TTUHSC laboratory protocol need an **iRIS Account**. Go to https://ttuhsc-local.imedris.net/ and **Request New Account**.

After RIO staff create new personnel's iRIS account, new personnel are required to complete: